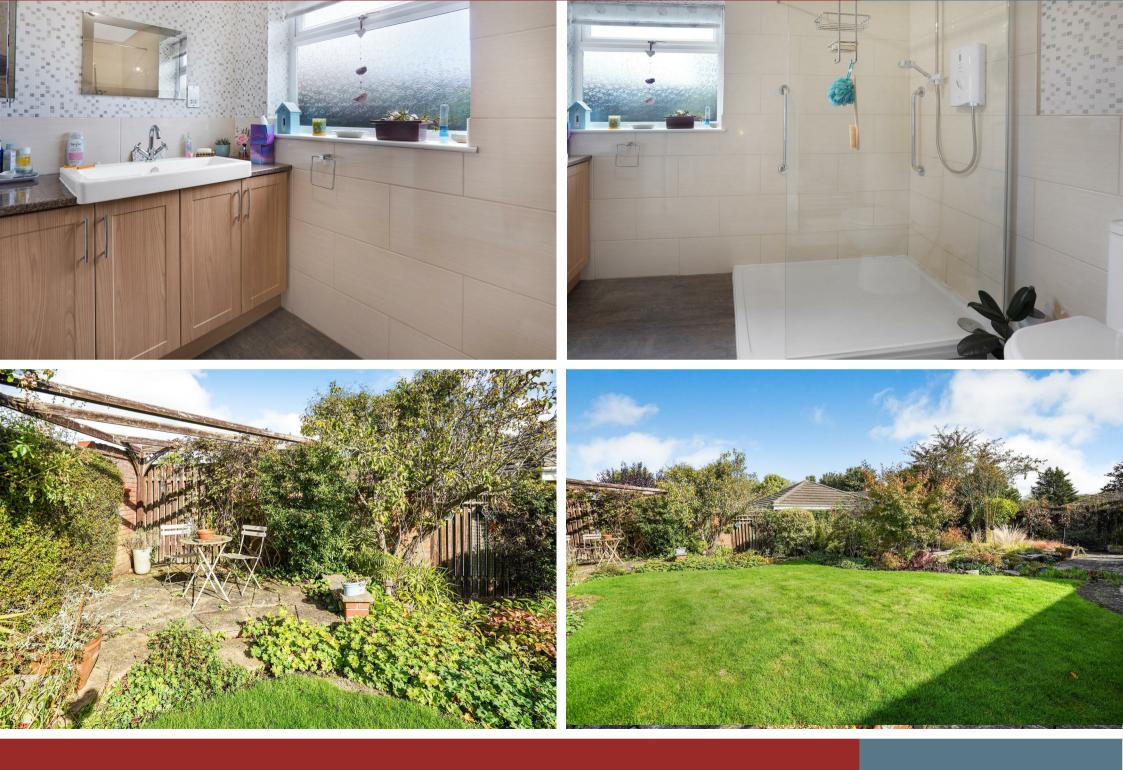

## **EN-SUITE**

There is a double sized walk in shower enclosure, large wash hand basin set in vanity unit with electric shaver point over, low flush lavatory. Linen cupboard. Radiator.

#### SHOWER ROOM

A walk in shower enclosure, low flush lavatory and wash hand basin set in vanity unit. Chrome ladder style towel rail.

#### THE MAIN GARDEN

The main garden is to the rear and immediately adjoining the bungalow, there is a slabbed area with steps down to the main terrace. The garden is lawned with well stocked flower and herbaceous borders providing colour throughout the year. To the side of the garden there is a screened area where a garden shed is sited.