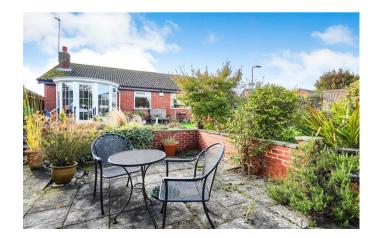

## OUTSIDE

A block paved leads to the double garage. To the side of the garage is a good sized stoned garden area.

#### THE MAIN GARDEN

The main garden is to the rear and immediately adjoining the bungalow, there is a slabbed area with steps down to the main terrace. The garden is lawned with well stocked flower and herbaceous borders providing colour throughout the year. To the side of the garden there is a screened area where a garden shed is sited.