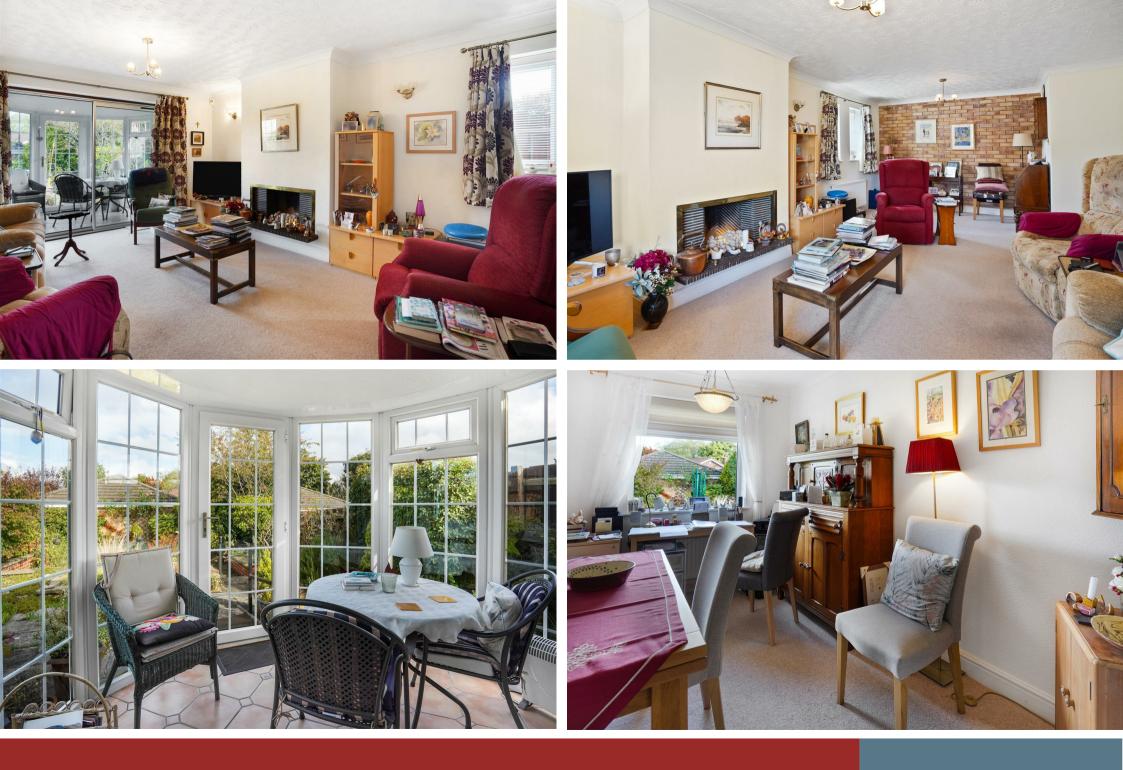

#### SITTING ROOM

#### 22'2" x 13'

A delightful room with coving to the ceiling. There is an ornamental fireplace, two central heating radiators and door opening into the conservatory.

#### **CONSERVATORY**

9'6" x 7'4" With tiled finish to floor. French door to the garden.

#### **BREAKFAST KITCHEN**

#### 11'7" x 10'6"

The kitchen is fitted with an extensive range of base and wall cabinets with integrated appliances including a gas hob with extractor over, a double oven and an inset sink and drainer unit. There is a tiled finish to the floor, space for a fridge, central heating radiator and door to the utility.