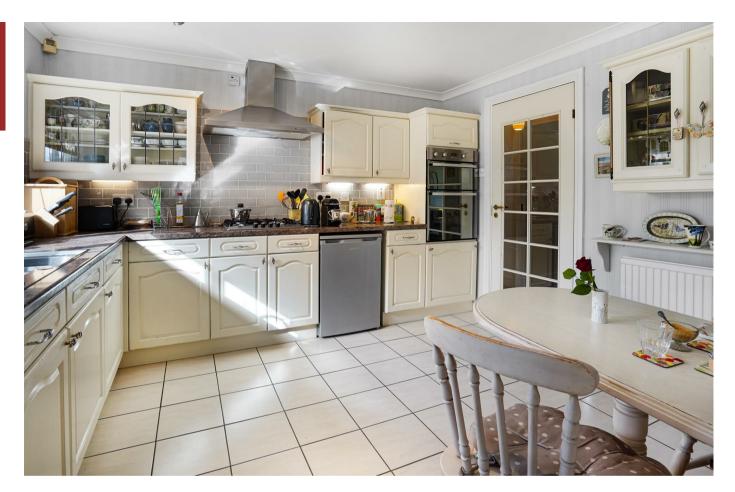

#### **BREAKFAST KITCHEN**

#### 11'7" x 10'6"

The kitchen is fitted with an extensive range of base and wall cabinets with integrated appliances including a gas hob with extractor over, a double oven and an inset sink and drainer unit. There is a tiled finish to the floor, space for a fridge, central heating radiator and door to the utility.