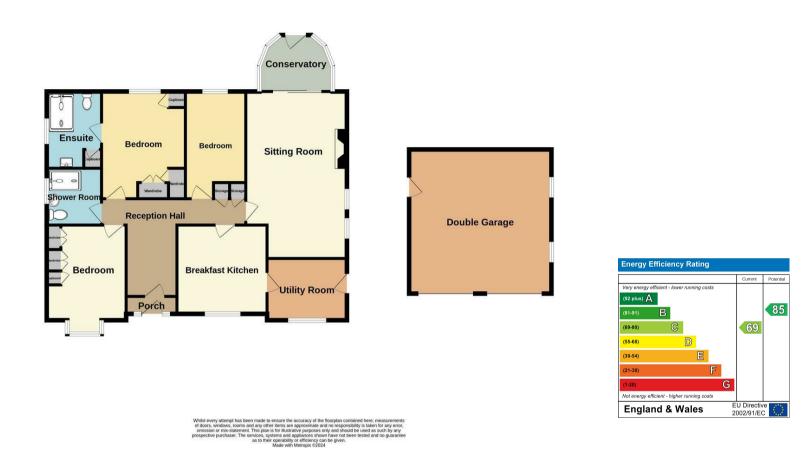

0 Kingfisher Close, Teat Glen eics: LE8 9DG

#### GENERAL

An impressive bungalow on an exceptional plot, located in the highly regarded village of Great Glen. The well planned accommodation includes a spacious sitting room, conservatory, breakfast kitchen, utility, master bedroom with en-suite shower room, two further double bedrooms and a shower room. Outside, there is a block paved drive leading to the detached double garage. To the rear of the bungalow there are beautiful landscaped gardens.

#### THE BUNGALOW

The accommodation is arranged as follows. Front door opening into entrance porch.

## **ENTRANCE PORCH**

Tiled floor and door to the reception hall.

#### RECEPTION HALL

An impressive introduction to the bungalow. There is coving to ceiling, cloaks and storage cupboards. Central heating radiator.

#### SITTING ROOM

#### 22'2" x 13'

A delightful room with coving to the ceiling. There is an ornamental fireplace, two central heating radiators and door opening into the conservatory.

#### **CONSERVATORY**

9'6" x 7'4" With tiled finish to floor. French door to the garden.

#### **BREAKFAST KITCHEN**

#### 11'7" x 10'6"

The kitchen is fitted with an extensive range of base and wall cabinets with integrated appliances including a gas hob with extractor over, a double oven and an inset sink and drainer unit. There is a tiled finish to the floor, space for a fridge, central heating radiator and door to the utility.

## UTILITY

#### 8'6" x 8'

Fitted with a useful range of base and wall units matching those in the breakfast kitchen and incorporating a single drainer sink unit. There is plumbing for a washing machine and a boiler cupboard housing the "Worcester"

#### MASTER BEDROOM

#### 13'10" x 10'9"

Overlooking the garden. The bedroom is fitted with an extensive range of fitted wardrobes. Central heating radiator.

## **EN-SUITE**

There is a double sized walk in shower enclosure, large wash hand basin set in vanity unit with electric shaver point over, low flush lavatory. Linen cupboard. Radiator.

## **BEDROOM TWO**

11'10" x 7'7" Overlooking the garden. Coving to ceiling. Central

## **BEDROOM THREE**

14'1" x 11'1"

heating radiator.

A good sized double bedroom with Bay window, fitted wardrobes. coving to ceiling, central heating radiator. (First measurement into bay)

#### SHOWER ROOM

A walk in shower enclosure, low flush lavatory and wash hand basin set in vanity unit. Chrome ladder style towel rail.

## OUTSIDE

A block paved leads to the double garage. To the side of the garage is a good sized stoned garden area.

#### DOUBLE GARAGE

#### 17'8" x 17'8"

Two electric doors (Its should be noted that the remotes are missing but the garage doors are in working order).

#### THE MAIN GARDEN

The main garden is to the rear and immediately adjoining the bungalow, there is a slabbed area with steps down to the main terrace. The garden is lawned with well stocked flower and herbaceous borders providing colour throughout the year. To the side of the garden there is a screened area where a garden shed is sited.

#### COUNCIL TAX BAND HDC F

Ground Floor

Important Notice: Fox Country Properties Limited, their clients and any joint agents give notice that: 1. They are not authorised to make or give any representations or warranties in relation to the property either here or elsewhere, either on their own behalf or on behalf of their client or otherwise. They assume no responsibility for any statement that may be made in these particulars. These particulars do not form part of any offer or contract and must not be relied upon as statements or representations of fact. 2. Any areas, measurements or distances are approximate. The text, photographs and plans are for guidance only and are not necessarily comprehensive. It should not be assumed that the property has all necessary planning, building regulation or other consents and Fox Country Properties have not tested any services, equipment or facilities. Purchasers must satisfy themselves by inspection or otherwise.