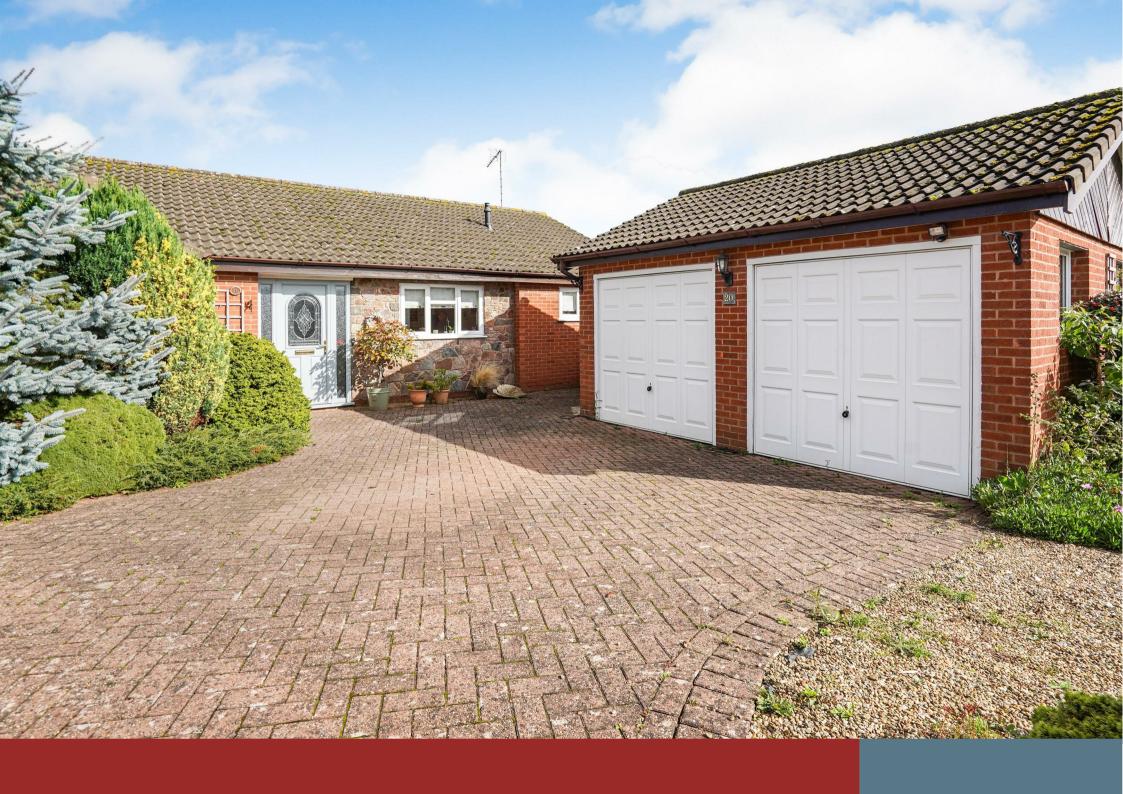

#### GENERAL

An impressive bungalow on an exceptional plot, located in the highly regarded village of Great Glen. The well planned accommodation includes a spacious sitting room, conservatory, breakfast kitchen, utility, master bedroom with en-suite shower room, two further double bedrooms and a shower room. Outside, there is a block paved drive leading to the detached double garage. To the rear of the bungalow there are beautiful landscaped gardens.

## OUTSIDE

A block paved leads to the double garage. To the side of the garage is a good sized stoned garden area.

#### DOUBLE GARAGE

#### 17'8" x 17'8"

Two electric doors (Its should be noted that the remotes are missing but the garage doors are in working order).