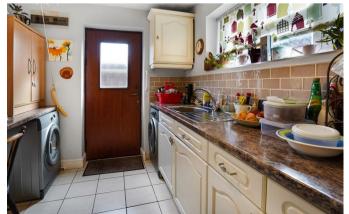

## UTILITY

#### 8'6" x 8'

Fitted with a useful range of base and wall units matching those in the breakfast kitchen and incorporating a single drainer sink unit. There is plumbing for a washing machine and a boiler cupboard housing the "Worcester"