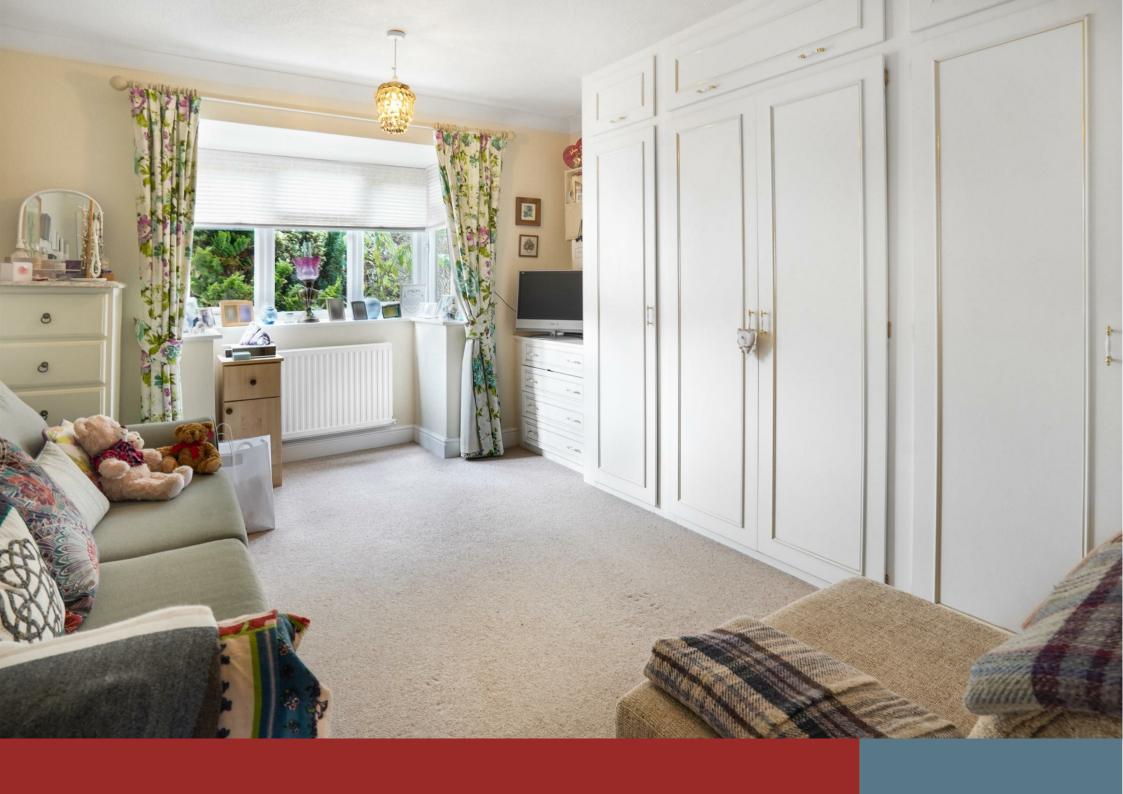

#### MASTER BEDROOM

#### 13'10" x 10'9"

Overlooking the garden. The bedroom is fitted with an extensive range of fitted wardrobes. Central heating radiator.

## **BEDROOM TWO**

11'10" x 7'7" Overlooking the garden. Coving to ceiling. Central

## **BEDROOM THREE**

14'1" x 11'1"

heating radiator.

A good sized double bedroom with Bay window, fitted wardrobes. coving to ceiling, central heating radiator. (First measurement into bay)