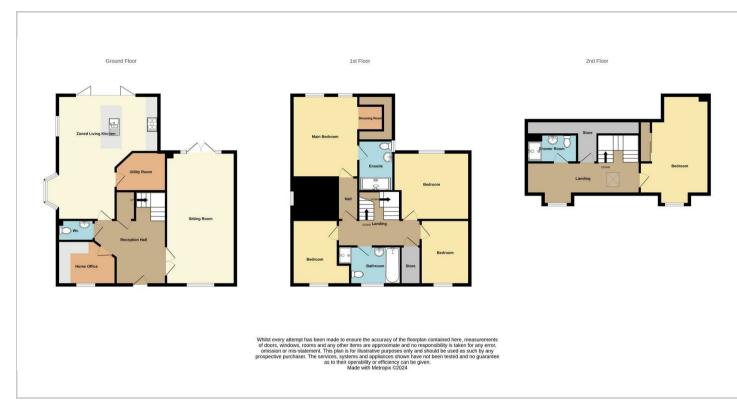

## Offers Over £735,000

**GENERAL** 

**LOCATION** 

THE HOUSE

**RECEPTION HALL** 

CLOAKROOM

SITTING ROOM

21'9" x 12' (6.63m x 3.66m)

**HOME OFFICE** 

12'1" max x 6'9" max (3.68m max x 2.06m max)

LIVING KITCHEN

 $23'4" \max x 18'5" \text{ red to } 14'8" (7.11m \max x 5.61m \text{ red to } 4.47m)$ 

**UTILITY ROOM** 

7'4"max x 4'8"max (2.24mmax x 1.42mmax)

ON THE FIRST FLOOR

FIRST FLOOR LANDING

MASTER BEDROOM 14'1" x 13'2" (4.29m x 4.01m)

**EN-SUITE** 

BEDROOM TWO 12' x 9'10" (3.66m x 3.00m)

BEDROOM THREE 10'10" x 8'9" (3.30m x 2.67m)

BEDROOM FOUR 10' x 9'1" (3.05m x 2.77m)

**FAMILY BATHROOM** 

ON THE SECOND FLOOR

**GALLERIED LANDING** 

20'5" x 8'4" red 7'2" (6.22m x 2.54m red 2.18m)

BEDROOM FIVE

16' x 12'1" (4.88m x 3.68m)

SHOWER ROOM

OUTSIDE

## Floor Plans Location Map