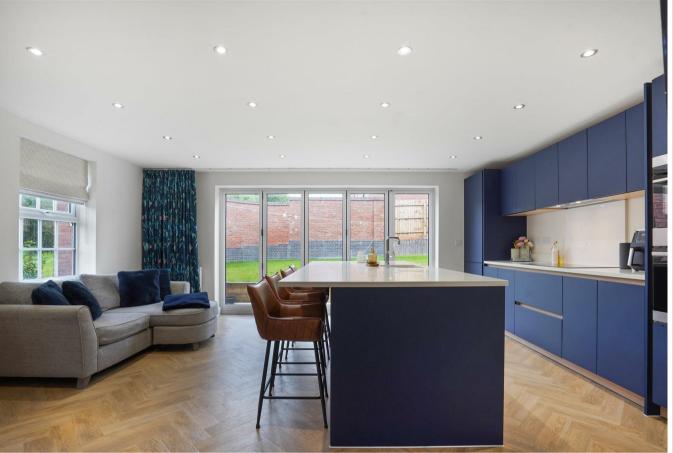

**HOME OFFICE** 

12'1" max x 6'9" max (3.68m max x 2.06m max)

LIVING KITCHEN

 $23'4" \max x 18'5" \text{ red to } 14'8" (7.11m \max x 5.61m \text{ red to } 4.47m)$ 

**UTILITY ROOM** 

7'4"max x 4'8"max (2.24mmax x 1.42mmax)