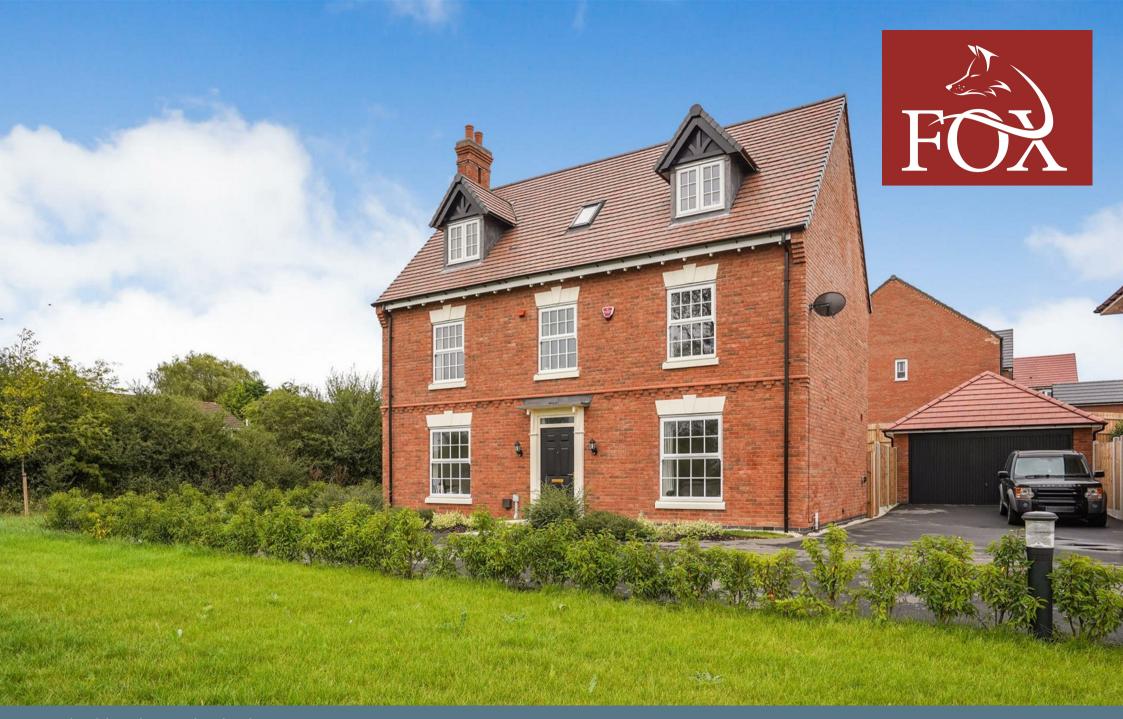

1 Blackbird Road, Fleckney, LE8 8EU Offers Over £735,000

\*\*Exceptional Contemporary Family House \*\*Private Road \*\*Edge of Village & Country View \*\*Upgraded Spec. \*\*Wonderful Zoned Living Kitchen \*\*Two Receptions \*\*Five Double Bedrooms \*\*Three Bathrooms \*\*Double Garage \*\*Driveway \*\*Landscaped Garden

## Offers Over £735,000

**GENERAL** 

**LOCATION** 

THE HOUSE

**RECEPTION HALL** 

CLOAKROOM

SITTING ROOM

21'9" x 12' (6.63m x 3.66m)