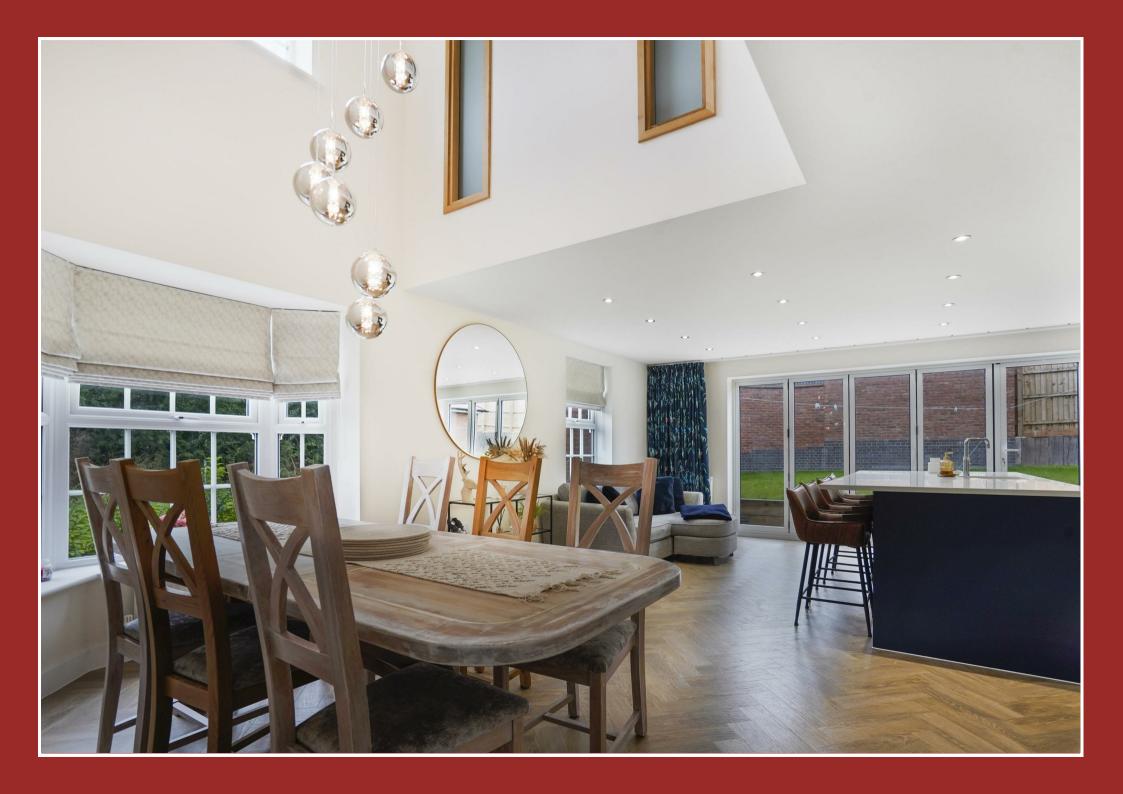

**HOME OFFICE** 

12'1" max x 6'9" max (3.68m max x 2.06m max)

LIVING KITCHEN

 $23'4" \max x 18'5" \text{ red to } 14'8" (7.11m \max x 5.61m \text{ red to } 4.47m)$ 

**UTILITY ROOM** 

7'4"max x 4'8"max (2.24mmax x 1.42mmax)