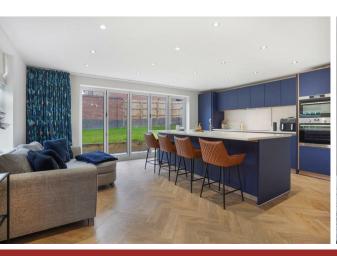

**HOME OFFICE** 

12'1" max x 6'9" max (3.68m max x 2.06m max)

LIVING KITCHEN

 $23'4" \max x 18'5" \text{ red to } 14'8" (7.11m \max x 5.61m \text{ red to } 4.47m)$ 

**UTILITY ROOM** 

7'4"max x 4'8"max (2.24mmax x 1.42mmax)