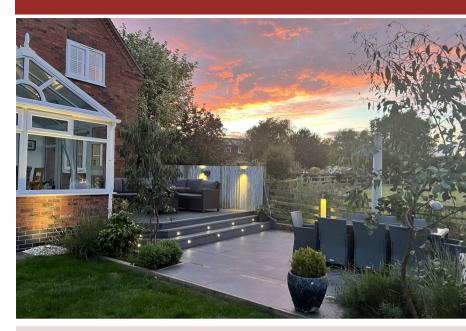

# Rainbows End Main Street

Mowsley, LE17 6NU

\*\*PRELIMINARY ANNOUNCEMENT, COMING SOON - INTERIOR PHOTOS AND FULL DETAILS TO FOLLOW \*\*

Superb, detached family home which has a beautifully styled interior and stunning views at the rear over neighbouring farmland. The property has been extensively updated and extended with flair. The garden room, which runs along the back of the propert, is a fantastic addition, making the most of the rural location

- \* Sitting room with log burner
- \* Garden room with air conditioning and log burner making it a year round living space
- \* Well planned living kitchen
- \* Study
- \* Master bedroom en-suite
- \* Guest bedroom with en-suite
- \* 2 further bedrooms
- \* Jack & Jill shower room
- \* Double garage