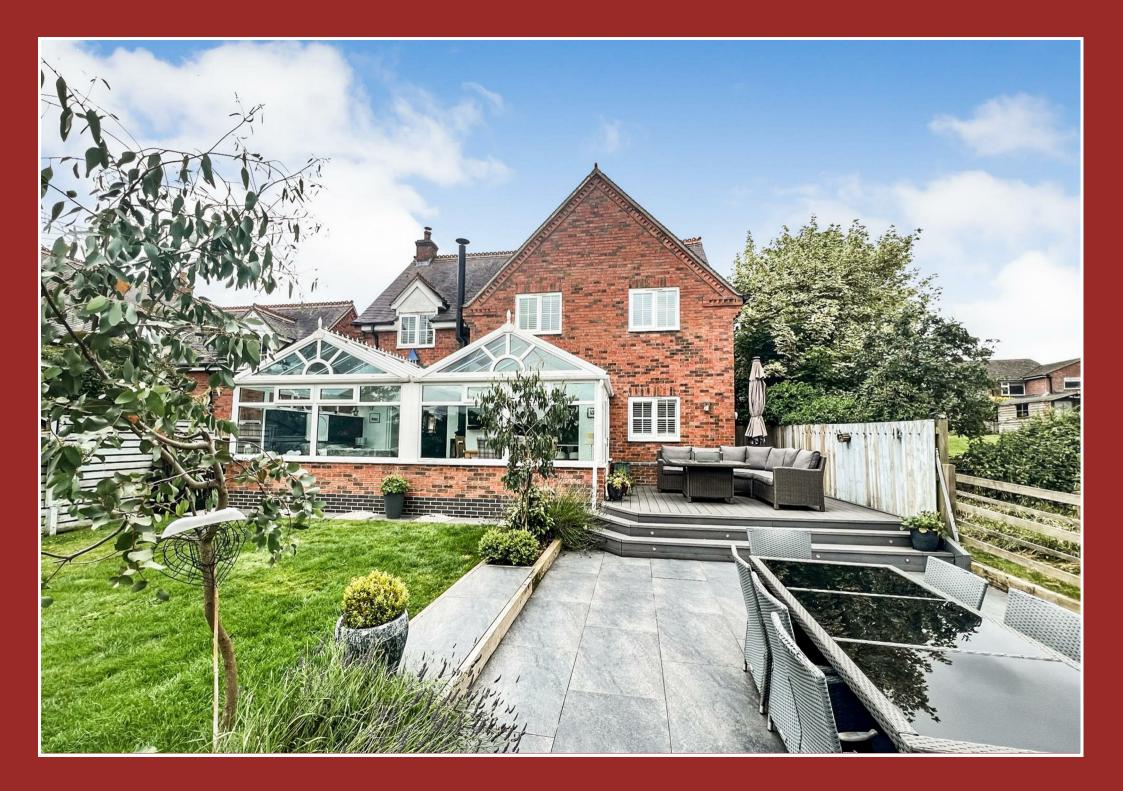

# Rainbows End Main Street

Mowsley, LE17 6NU

\*\*PRELIMINARY ANNOUNCEMENT, COMING SOON - INTERIOR PHOTOS AND FULL DETAILS TO FOLLOW \*\*

Superb, detached family home which has a beautifully styled interior and stunning views at the rear over neighbouring farmland. The property has been extensively updated and extended with flair. The garden room, which runs along the back of the propert, is a fantastic addition, making the most of the rural location

- \* Sitting room with log burner
- \* Garden room with air conditioning and log burner making it a year round living space
- \* Well planned living kitchen
- \* Study
- \* Master bedroom en-suite
- \* Guest bedroom with en-suite
- \* 2 further bedrooms
- \* Jack & Jill shower room
- \* Double garage