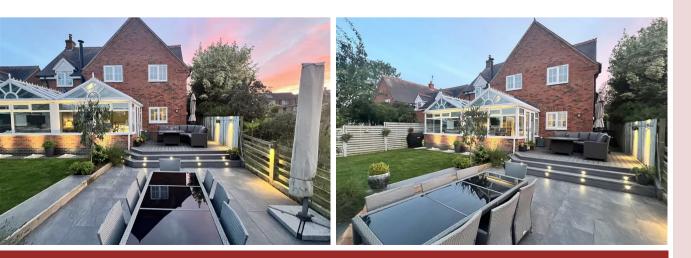

# Rainbows End Main Street

Mowsley, LE17 6NU

\*\*PRELIMINARY ANNOUNCEMENT, COMING SOON - INTERIOR PHOTOS AND FULL DETAILS TO FOLLOW \*\*

Superb, detached family home which has a beautifully styled interior and stunning views at the rear over neighbouring farmland. The property has been extensively updated and extended with flair. The garden room, which runs along the back of the propert, is a fantastic addition, making the most of the rural location

- \* Sitting room with log burner
- \* Garden room with air conditioning and log burner making it a year round living space
- \* Well planned living kitchen
- \* Study
- \* Master bedroom en-suite
- \* Guest bedroom with en-suite
- \* 2 further bedrooms
- \* Jack & Jill shower room
- \* Double garage