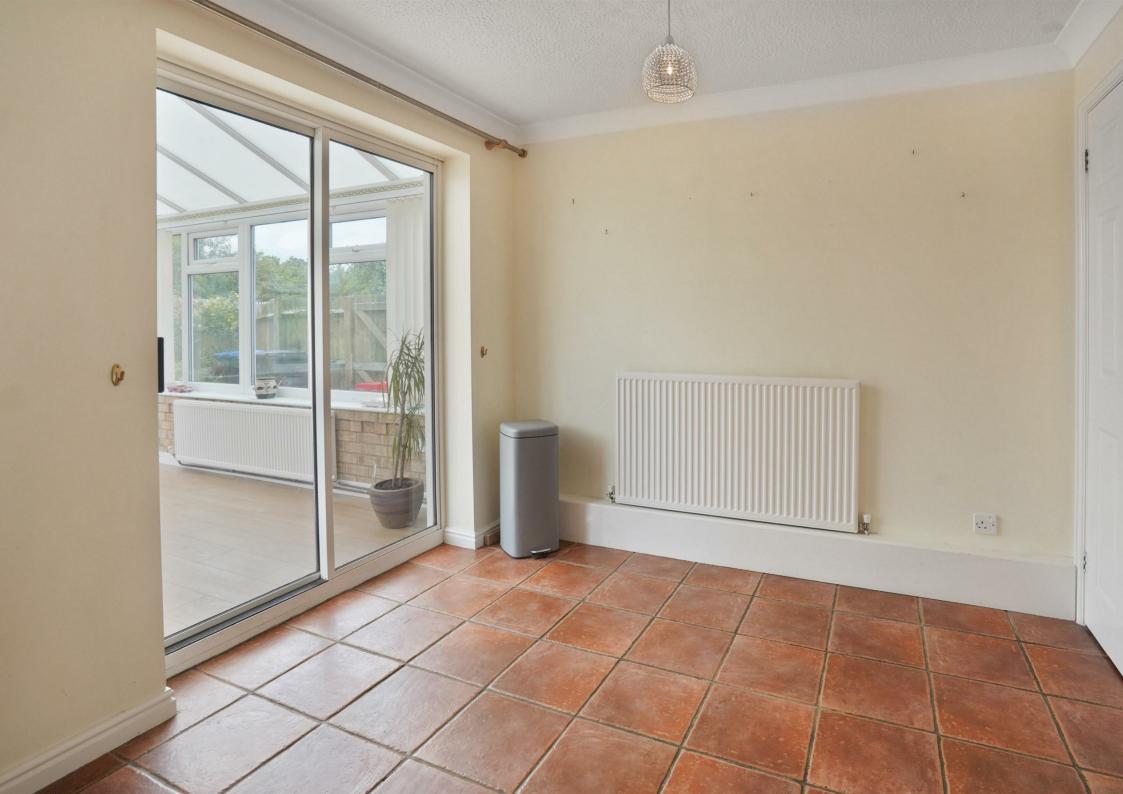

**CONSERVATORY** 

15'9" x 7'4" (8'max) (4.80m x 2.24m (2.44mmax))

ON THE FIRST FLOOR

FIRST FLOOR LANDING

BEDROOM ONE 13'8" x 8'7" (4.17m x 2.62m)

BEDROOM TWO 9'3" x 9'1" (2.82m x 2.77m)

BEDROOM THREE 9' x 6' (2.74m x 1.83m)