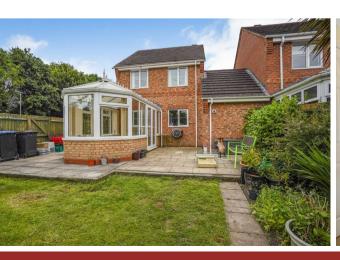

**CONSERVATORY** 

15'9" x 7'4" (8'max) (4.80m x 2.24m (2.44mmax))

ON THE FIRST FLOOR

FIRST FLOOR LANDING

BEDROOM ONE 13'8" x 8'7" (4.17m x 2.62m)

BEDROOM TWO 9'3" x 9'1" (2.82m x 2.77m)

BEDROOM THREE 9' x 6' (2.74m x 1.83m)

18'7" x 8'7" (5.66m x 2.62m)

SHOWER ROOM

OUTSIDE

SINGLE GARAGE

GARDENS

COUNCIL TAX BAND

Directions