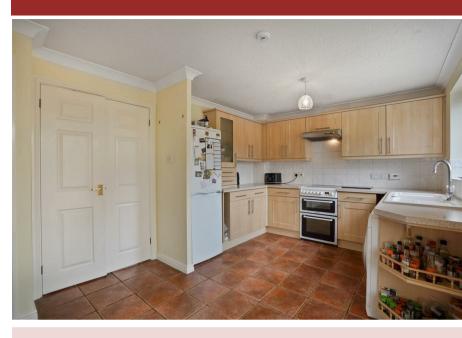

### £290,000

**GENERAL** 

**LOCATION** 

THE HOUSE

**RECEPTION HALL** 

CLOAKROOM

SITTING ROOM 14'2" x 12'3"max (4.32m x 3.73mmax)

**DINING KITCHEN** 15'5" x 10' (4.70m x 3.05m)