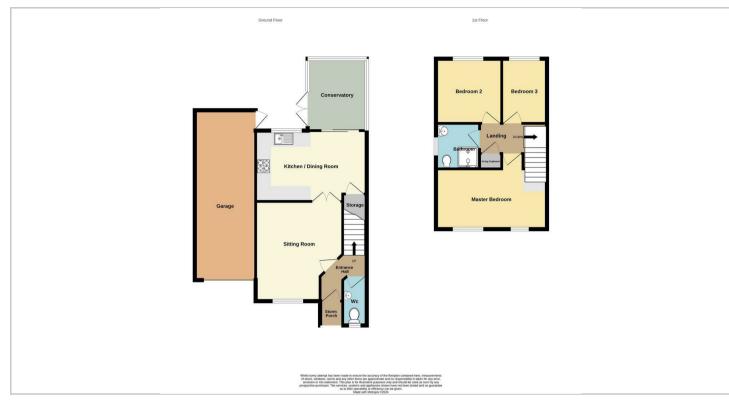

### £290,000

**GENERAL** 

**LOCATION** 

THE HOUSE

**RECEPTION HALL** 

CLOAKROOM

SITTING ROOM 14'2" x 12'3"max (4.32m x 3.73mmax)

**DINING KITCHEN** 15'5" x 10' (4.70m x 3.05m)

**CONSERVATORY** 

15'9" x 7'4" (8'max) (4.80m x 2.24m (2.44mmax))

ON THE FIRST FLOOR

FIRST FLOOR LANDING

BEDROOM ONE 13'8" x 8'7" (4.17m x 2.62m)

BEDROOM TWO 9'3" x 9'1" (2.82m x 2.77m)

BEDROOM THREE 9' x 6' (2.74m x 1.83m)

18'7" x 8'7" (5.66m x 2.62m)

SHOWER ROOM

OUTSIDE

SINGLE GARAGE

GARDENS

COUNCIL TAX BAND

Directions

# Floor Plans Location Map