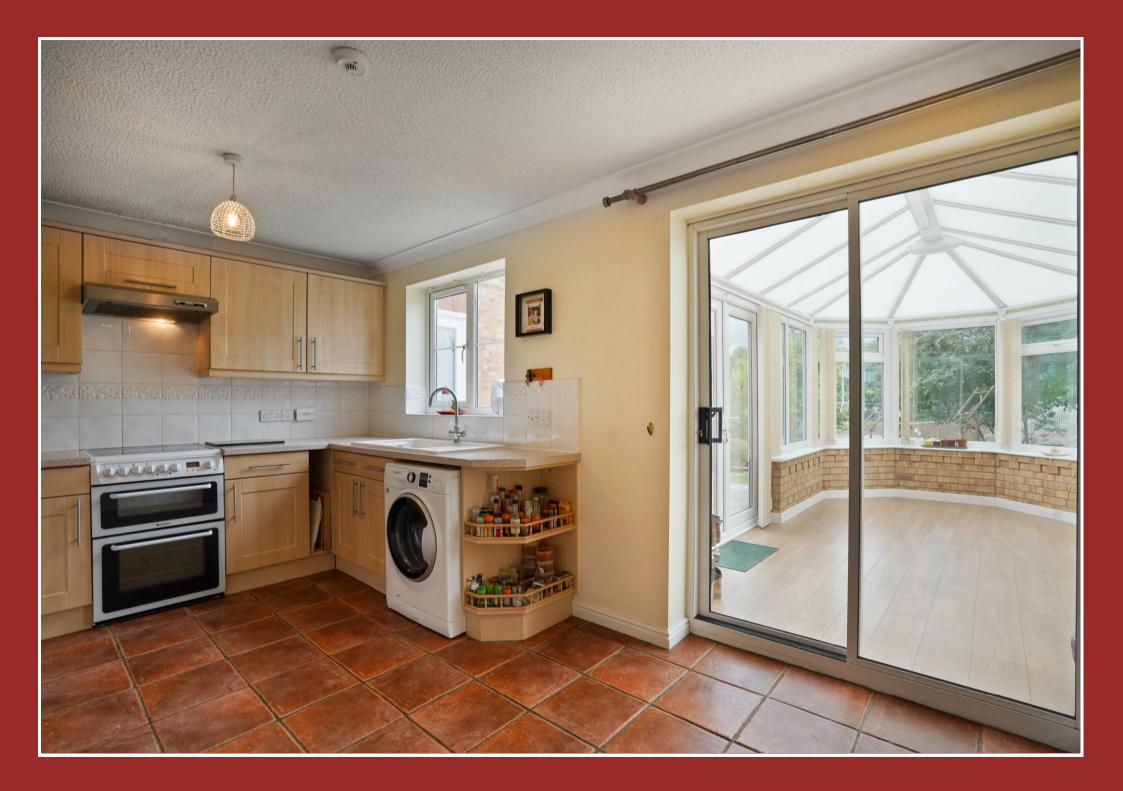

### £290,000

**GENERAL** 

**LOCATION** 

THE HOUSE

**RECEPTION HALL** 

CLOAKROOM

SITTING ROOM 14'2" x 12'3"max (4.32m x 3.73mmax)

**DINING KITCHEN** 15'5" x 10' (4.70m x 3.05m)

**CONSERVATORY** 

15'9" x 7'4" (8'max) (4.80m x 2.24m (2.44mmax))

ON THE FIRST FLOOR

FIRST FLOOR LANDING

BEDROOM ONE 13'8" x 8'7" (4.17m x 2.62m)

BEDROOM TWO 9'3" x 9'1" (2.82m x 2.77m)

BEDROOM THREE 9' x 6' (2.74m x 1.83m)