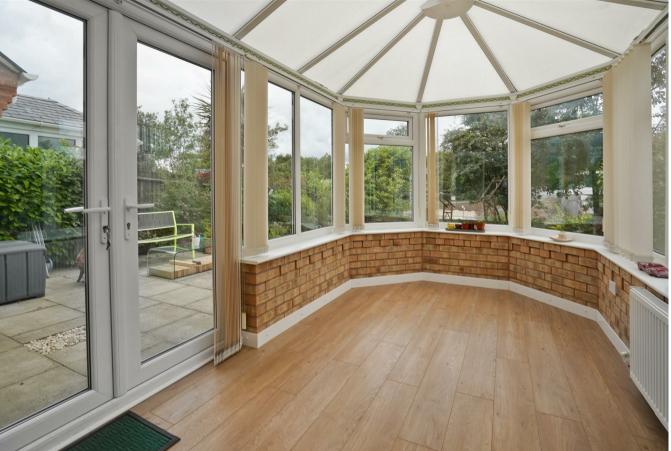

**CONSERVATORY** 

15'9" x 7'4" (8'max) (4.80m x 2.24m (2.44mmax))

ON THE FIRST FLOOR

FIRST FLOOR LANDING

BEDROOM ONE 13'8" x 8'7" (4.17m x 2.62m)

BEDROOM TWO 9'3" x 9'1" (2.82m x 2.77m)

BEDROOM THREE 9' x 6' (2.74m x 1.83m)