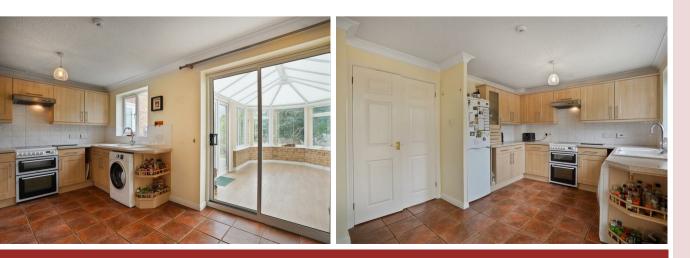

# £310,000

| GENERAL                                                         |                              |
|-----------------------------------------------------------------|------------------------------|
| LOCATION                                                        |                              |
| THE HOUSE                                                       |                              |
| RECEPTION HALL                                                  |                              |
| CLOAKROOM                                                       |                              |
| SITTING ROOM 14'2" x 1                                          | 2'3"max (4.32m x 3.73mmax)   |
| DINING KITCHEN                                                  | 15'5" x 10' (4.70m x 3.05m)  |
| CONSERVATORY<br>15'9" x 7'4" (8'max) (4.80m x 2.24m (2.44mmax)) |                              |
| ON THE FIRST FLOOR                                              |                              |
| FIRST FLOOR LANDING                                             |                              |
| BEDROOM ONE                                                     | 13'8" x 8'7" (4.17m x 2.62m) |
| BEDROOM TWO                                                     | 9'3" x 9'1" (2.82m x 2.77m)  |
|                                                                 |                              |