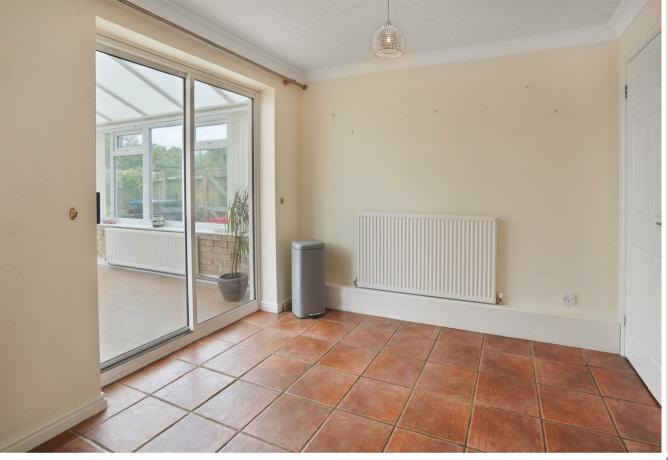

# £310,000

| GENERAL                                                         |                              |
|-----------------------------------------------------------------|------------------------------|
| LOCATION                                                        |                              |
| THE HOUSE                                                       |                              |
| RECEPTION HALL                                                  |                              |
| CLOAKROOM                                                       |                              |
| SITTING ROOM 14'2" x 1                                          | 2'3"max (4.32m x 3.73mmax)   |
| DINING KITCHEN                                                  | 15'5" x 10' (4.70m x 3.05m)  |
| CONSERVATORY<br>15'9" x 7'4" (8'max) (4.80m x 2.24m (2.44mmax)) |                              |
| ON THE FIRST FLOOR                                              |                              |
| FIRST FLOOR LANDING                                             |                              |
| BEDROOM ONE                                                     | 13'8" x 8'7" (4.17m x 2.62m) |
| BEDROOM TWO                                                     | 9'3" x 9'1" (2.82m x 2.77m)  |
|                                                                 |                              |