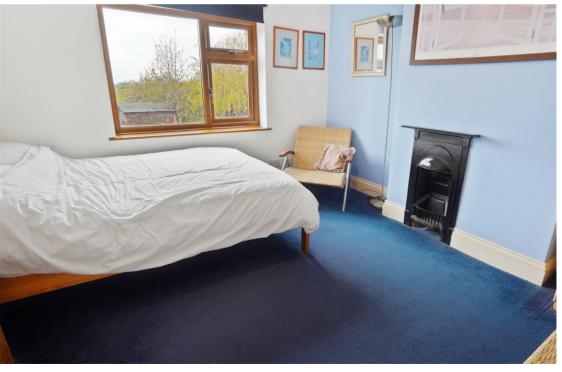

### **BEDROOM ONE**

11'10" x 11'1"

Views over the garden and countryside beyond. Ornamental fire surround. Central heating radiator.

# **BEDROOM TWO**

10'7" x 10'6"

A good sized double bedroom with period ornamental fire surround. Central heating radiator.

# **BEDROOM THREE**

8'3" x 8'

Overlooking the garden. Central heating radiator.