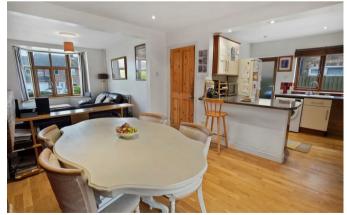

## OPEN PLAN LIVING AREA

25'3" x 11'

A wonderful open plan living space. In the sitting area, there is an open fireplace with stone surround, bay window, ceiling rose and central heating radiator. Opens into the dining area.

# **DINING AREA**

There is timber flooring, chimney breast with book shelving to either side and central heating radiator. This dining area opens into the kitchen and there are double doors into the conservatory.

## **KITCHEN**

11'8" x 8'1"

The kitchen is fitted with a comprehensive range of base and wall units with integrated appliances including an electric hob and double oven. There is a single drainer sink unit and doors to the garden and bathroom.