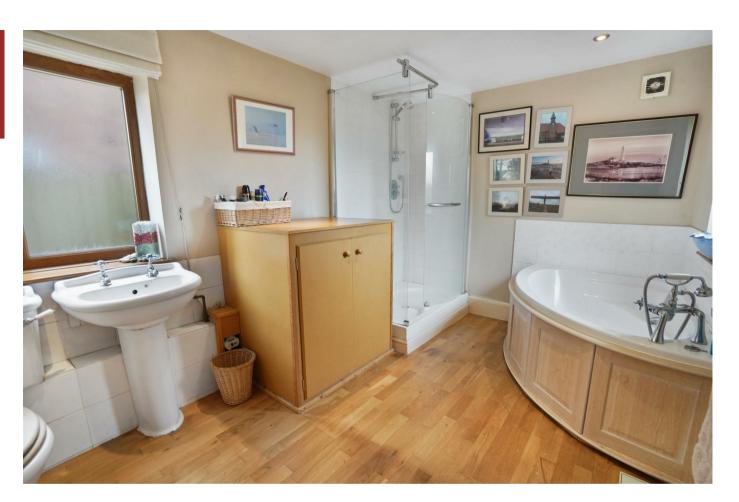

#### **BATHROOM**

12' x 8'

Suite comprising a comer bath, low flush lavatory, wash hand basin and separate shower enclosure. Central heating radiator.