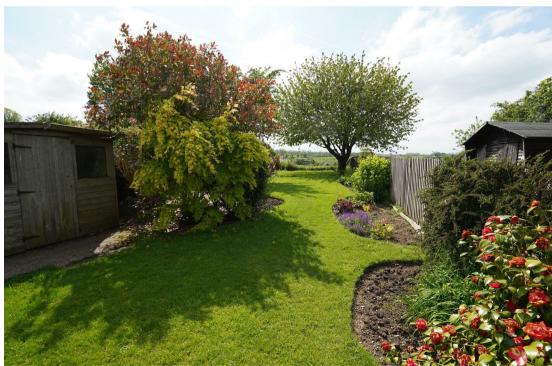

## THE MAIN GARDEN

The main garden is to the rear. Immediately adjoining the house there is a small terrace. The garden is lawned with pretty shaped flower and herbaceous borders which provide dramatic colour during the flowering season. There are fantastic country views and a garden shed is included in the sale.