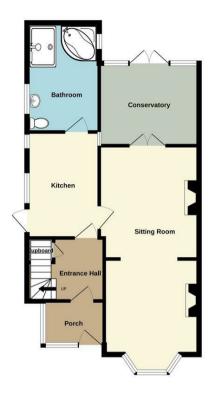

# THE HOUSE

The accommodation is arranged over two floors as follows. Front door opening into entrance porch.

## **ENTRANCE PORCH**

A delightful space enjoying the early morning. Tiled flooring. Door to reception hall.

# **RECEPTION HALL**

Wood effect floor, understairs storage cupboard, stairs to first floor.

## OPEN PLAN LIVING AREA

25'3" x 11'

A wonderful open plan living space. In the sitting area, there is an open fireplace with stone surround, bay window, ceiling rose and central heating radiator. Opens into the dining area.

# **DINING AREA**

There is timber flooring, chimney breast with book shelving to either side and central heating radiator. This dining area opens into the kitchen and there are double doors into the conservatory.

## **KITCHEN**

11'8" x 8'1"

The kitchen is fitted with a comprehensive range of base and wall units with integrated appliances including an electric hob and double oven. There is a single drainer sink unit and doors to the garden and bathroom.

# **CONSERVATORY**

9'10" x 9'1"

An excellent vantage point from which to enjoy the garden. Wall mounted heater.

#### **BATHROOM**

12' x 8'

Suite comprising a comer bath, low flush lavatory, wash hand basin and separate shower enclosure. Central heating radiator.