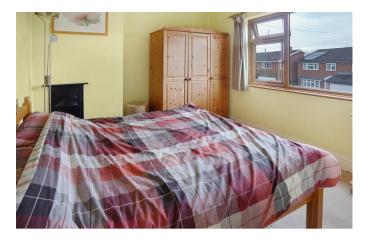

### **BEDROOM ONE**

11'10" x 11'1"

Views over the garden and countryside beyond. Ornamental fire surround. Central heating radiator.

# **BEDROOM TWO**

10'7" x 10'6"

A good sized double bedroom with period ornamental fire surround. Central heating radiator.

# **BEDROOM THREE**

8'3" x 8'

Overlooking the garden. Central heating radiator.