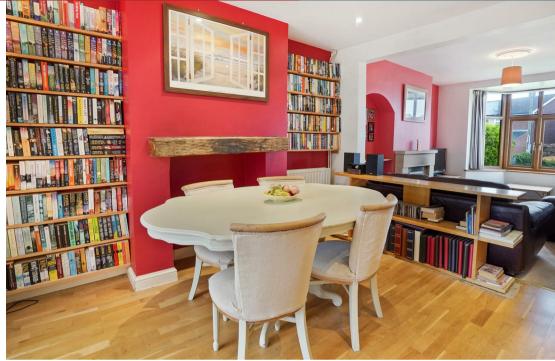

# **DINING AREA**

There is timber flooring, chimney breast with book shelving to either side and central heating radiator. This dining area opens into the kitchen and there are double doors into the conservatory.