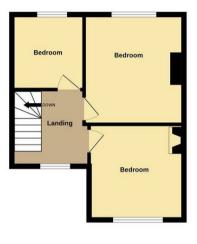

# ON THE FIRST FLOOR

Stairs rise from the reception hall to the landing.

## FIRST FLOOR LANDING

Opening off the landing are doors to the bedrooms.

### **BEDROOM ONE**

11'10" x 11'1"

Views over the garden and countryside beyond. Ornamental fire surround. Central heating radiator.

# **BEDROOM TWO**

10'7" x 10'6"

A good sized double bedroom with period ornamental fire surround. Central heating radiator.

# **BEDROOM THREE**

8'3" x 8'

Overlooking the garden. Central heating radiator.