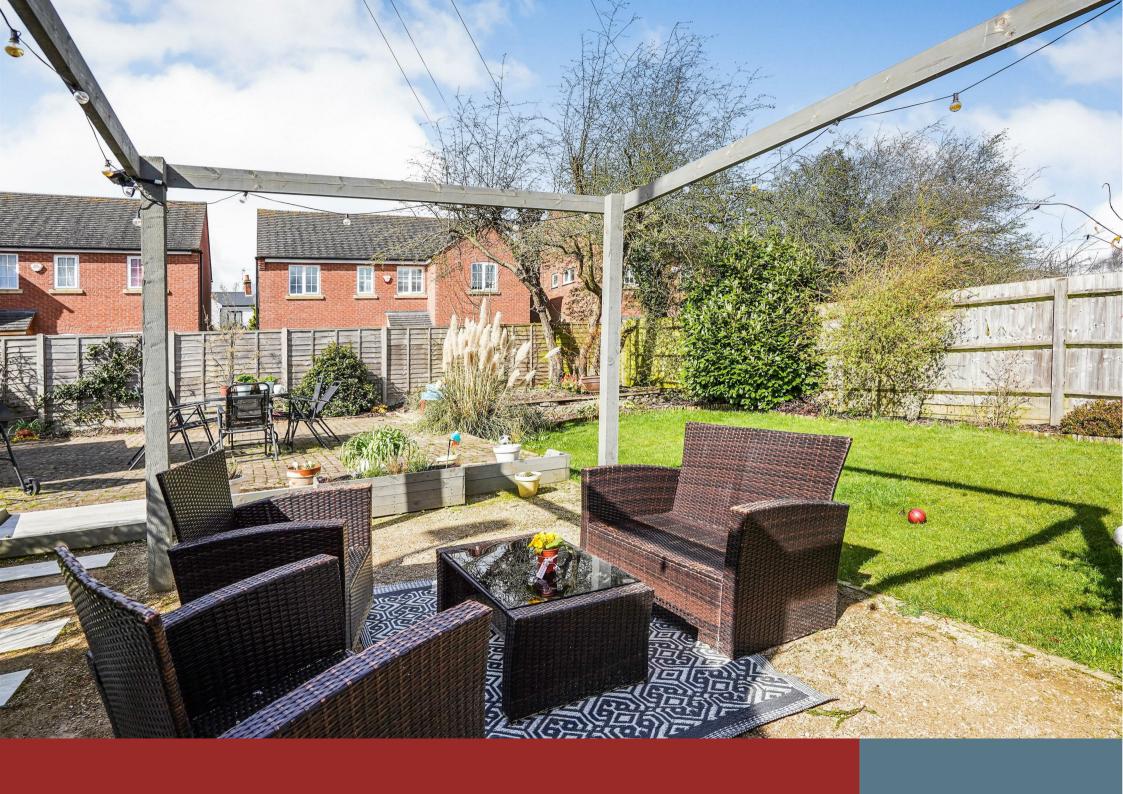

#### THE REAR GARDEN

The generous rear garden has been landscaped and is a particular feature of the property. The garden is partly lawned to one side with a stoned seating area beneath a timber pergola with a walkway leading up to a further terraced area ideal for dining and entertaining. A timber shed is also included in the sale.