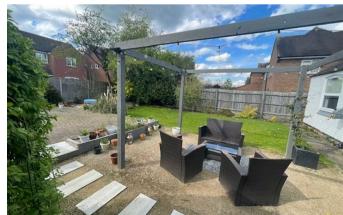

#### THE REAR GARDEN

The generous rear garden has been landscaped and is a particular feature of the property. The garden is partly lawned to one side with a stoned seating area beneath a timber pergola with a walkway leading up to a further terraced area ideal for dining and entertaining. A timber shed is also included in the sale.