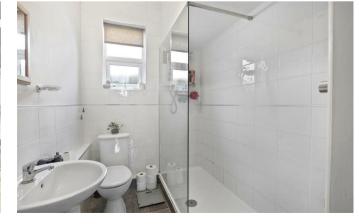

### SHOWER ROOM

Double sized shower enclosure, low flush lavatory, wash hand basin with tiled finish to floor. Central heating radiator.