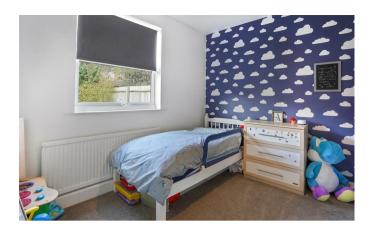

#### BEDROOM ONE

13'1" x 12' A beautifully decorated room with fitted cupboard. Central heating radiator.

#### **BEDROOM TWO**

10'10" x 10' Overlooking the garden with fitted cupboard. Central heating radiator.