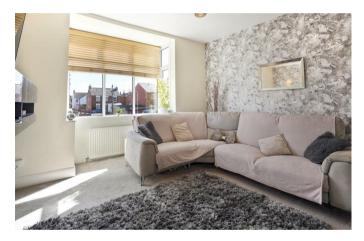

#### SITTING ROOM

14' x 13'1" A lovely light room. There are two central heating radiators and dimmer switch.