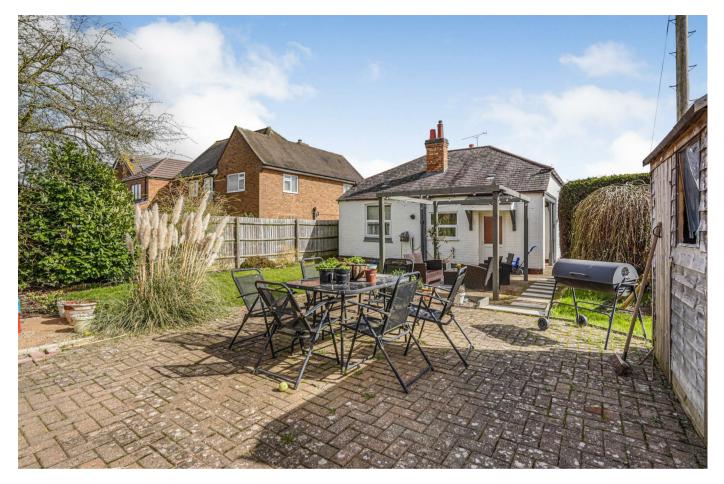

### OUTSIDE

There is a small foregarden. There is also a vehicular access to the side, which has been blocked by the current owners, leading onto a private drive.

#### THE REAR GARDEN

The generous rear garden has been landscaped and is a particular feature of the property. The garden is partly lawned to one side with a stoned seating area beneath a timber pergola with a walkway leading up to a further terraced area ideal for dining and entertaining. A timber shed is also included in the sale.