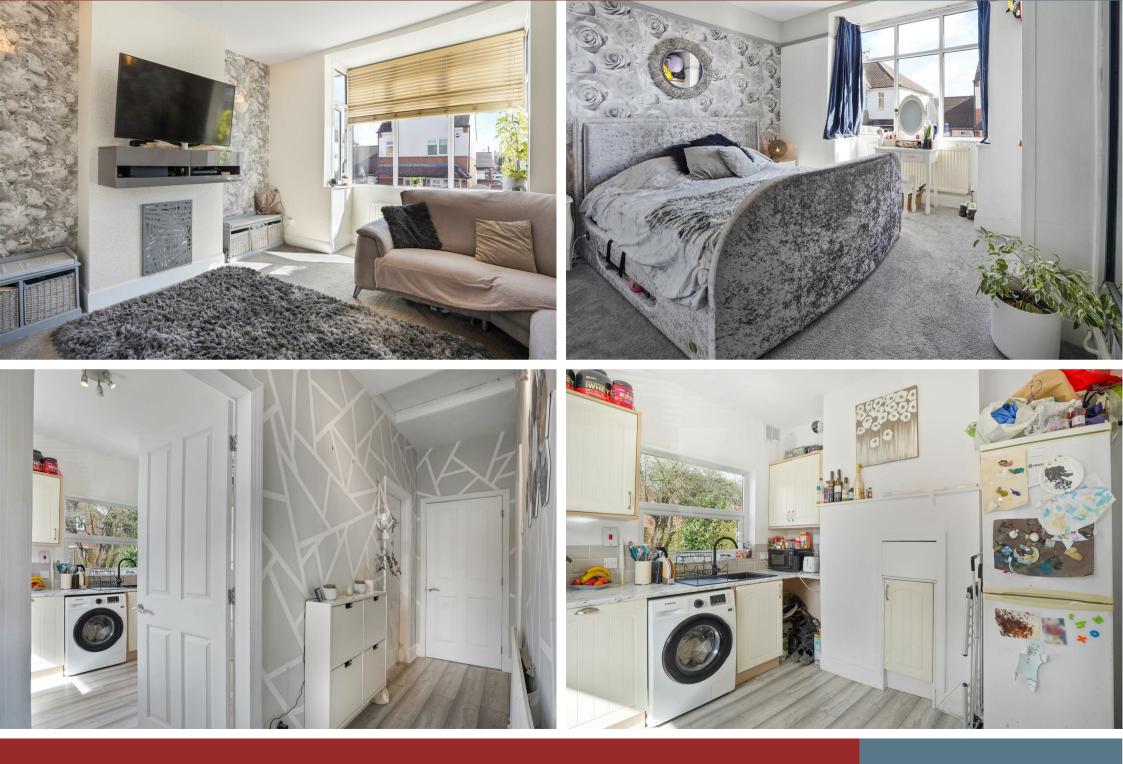

#### SITTING ROOM

14' x 13'1" A lovely light room. There are two central heating radiators and dimmer switch.

#### BEDROOM ONE

13'1" x 12' A beautifully decorated room with fitted cupboard. Central heating radiator.

#### **BEDROOM TWO**

10'10" x 10' Overlooking the garden with fitted cupboard. Central heating radiator.

#### 11' x 10'1"

Overlooking the garden. Fitted with a range of fashionable base and wall units with inset sink and drainer unit. The integrated appliances include an induction hob and oven together with an integrated dishwasher. There is also plumbing for a washing machine. Door to the garden.