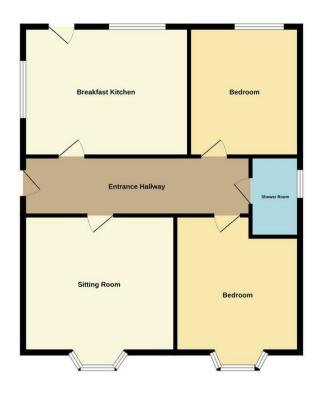

#### THE BUNGALOW

The accommodation is arranged as follows. Front door opening into entrance hall.

#### ENTRANCE HALL

Central heating radiator. Hatch to roof space

#### SITTING ROOM

14' x 13'1" A lovely light room. There are two central heating radiators and dimmer switch.

#### **BREAKFAST KITCHEN**

#### BEDROOM ONE

13'1" x 12' A beautifully decorated room with fitted cupboard. Central heating radiator.

#### **BEDROOM TWO**

10'10" x 10' Overlooking the garden with fitted cupboard. Central heating radiator.

### SHOWER ROOM

Double sized shower enclosure, low flush lavatory, wash hand basin with tiled finish to floor. Central heating radiator.