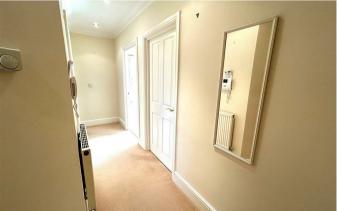

### ENTRANCE HALL

With a video intercom system, loft access hatch, coving to ceiling , recessed spotlights, central heating radiator.