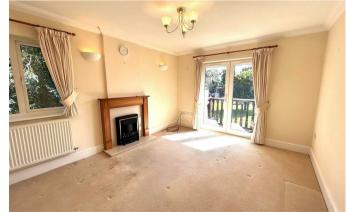

### LIVING / DINING ROOM

#### 11'4 x 14'2 red to 12'9

A lovely light room with a feature fireplace housing an electric coal effect fire, coving to ceiling, wall light points, central heating radiator, window overlooking the side elevation and French doors opening onto the south facing balcony.