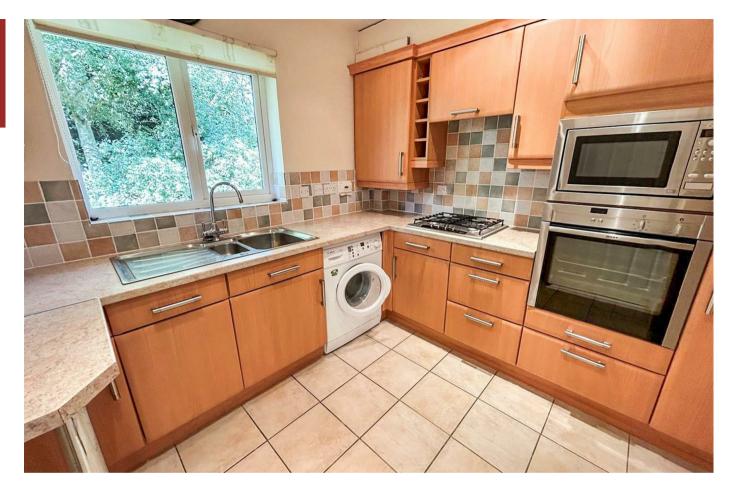

# KITCHEN

### 8'11 x 9'07 max red to 7'4

Fitted with a range of wall and base units with laminate worksurface over, inset one and a half bowl stainless steel sink unit with mixer tap, tiled splashbacks, a four ring "NEFF" gas hob with extractor fan over, "NEFF" built-in microwave and electric oven, integrated fridge/freezer, space and plumbing for an automatic washing machine, central heating radiator, ceramic tiled floor, recessed spotlights to ceiling.