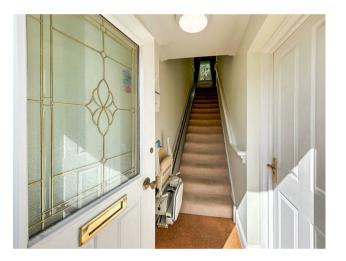

# COMMUNAL ENTRANCE

There is a video entrance phone which gives access to the shared reception hall leading through to the gardens. On entering the gardens, turn left and proceed to the far end of the walkway where a doorway opens into a shared access. Stairs (with stair-lift) rise to the first floor.

# THE APARTMENT

Communal entrance door servicing 3 apartments. Stairs (with stair lift) rise to the first floor landing with window overlooking the rear. Door into the apartment's entrance hall.