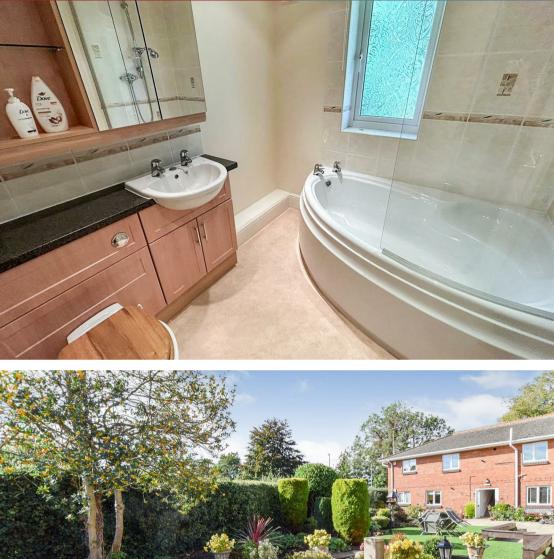

# BATHROOM

White suite comprising panelled corner bath with shower over, low level w.c and wash hand basin inset in vanity unit, additional shelving unit above. Tiled splashbacks, extractor fan, shaver point, recessed spotlights, central heating radiator, opaque window to rear.

## COMMUNAL GARDENS

The gardens are beautifully landscaped with mature flower and herbaceous borders. There is an artificial grassed area and lots of terraced areas for relaxing.