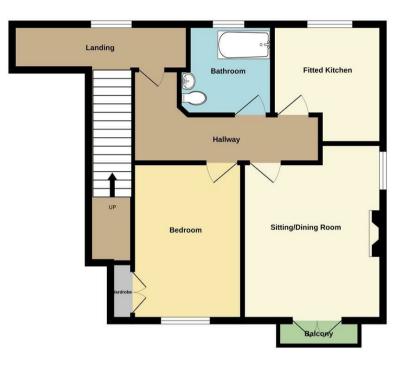

# GENERAL

A superb first floor Apartment for the Over 60s set within beautiful landscaped communal gardens. Beauchamp Gardens is located within walking distance of the village centre where there are shops, cafes, excellent bus services, sports and social clubs and numerous other amenities. There are stairs with a stair-lift available up to the first floor landing and the welcoming light accommodation briefly comprises entrance hall, living/dining room with French doors onto the south facing balcony, fitted kitchen, bathroom and a double bedroom. There are lovely views from every room in the apartment and the communal gardens are a particular feature, with lots of space for relaxing.

# THE APARTMENT

Communal entrance door servicing 3 apartments. Stairs (with stair lift) rise to the first floor landing with window overlooking the rear. Door into the apartment's entrance hall.

### ENTRANCE HALL

With a video intercom system, loft access hatch, coving to ceiling , recessed spotlights, central heating radiator.

### LIVING / DINING ROOM

#### 11'4 x 14'2 red to 12'9

A lovely light room with a feature fireplace housing an electric coal effect fire, coving to ceiling, wall light points, central heating radiator, window overlooking the side elevation and French doors opening onto the south facing balcony.

# KITCHEN

### 8'11 x 9'07 max red to 7'4

Fitted with a range of wall and base units with laminate worksurface over, inset one and a half bowl stainless steel sink unit with mixer tap, tiled splashbacks, a four ring "NEFF" gas hob with extractor fan over, "NEFF" built-in microwave and electric oven, integrated fridge/freezer, space and plumbing for an automatic washing machine, central heating radiator, ceramic tiled floor, recessed spotlights to ceiling.

# BEDROOM

### 12'8 x 8'10

Built-in wardrobe, coving to ceiling, recessed spotlights and central heating radiator.

# BATHROOM

White suite comprising panelled corner bath with shower over, low level w.c and wash hand basin inset in vanity unit, additional shelving unit above. Tiled splashbacks, extractor fan, shaver point, recessed spotlights, central heating radiator, opaque window to rear.