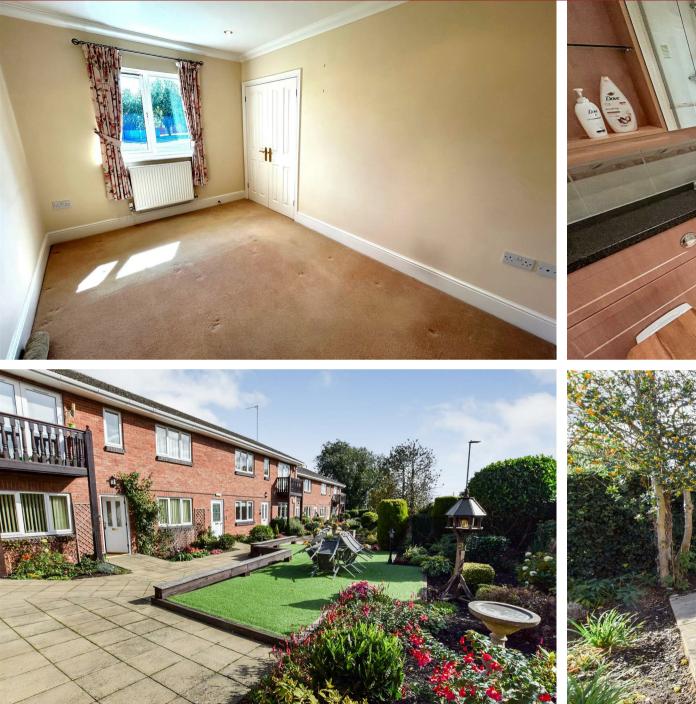

#### 11'4 x 14'2 red to 12'9

A lovely light room with a feature fireplace housing an electric coal effect fire, coving to ceiling, wall light points, central heating radiator, window overlooking the side elevation and French doors opening onto the south facing balcony.

# BATHROOM

White suite comprising panelled corner bath with shower over, low level w.c and wash hand basin inset in vanity unit, additional shelving unit above. Tiled splashbacks, extractor fan, shaver point, recessed spotlights, central heating radiator, opaque window to rear.

## COMMUNAL GARDENS

The gardens are beautifully landscaped with mature flower and herbaceous borders. There is an artificial grassed area and lots of terraced areas for relaxing.