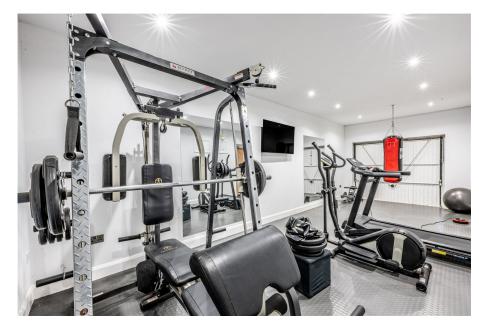

- · A four bedroom detached house in a prime location
- · Spacious kitchen diner I
- Garage with dual access converted into gym
- · Vendor Suited

wall

- Garden room currently set up Heated overground pool as a games area
- Two ensuites and luxurious main four piece bathroom
- Viewings strictly by appointment only

## **VENDOR SUITED**

This family residence effortlessly blends modern luxury with homely charm. The ground floor welcomes with a spacious hall, leading to a versatile second reception, a spacious yet cosy lounge, and a modern kitchen diner complete with an island and bi-fold doors to the garden. Upstairs, four generous bedrooms await, two boasting sleek en-suites, while the main bathroom offers indulgence with a TV-fitted and four-piece suite. Heated pool, functional gym, games room are some of the leisure facilities you can enjoy.