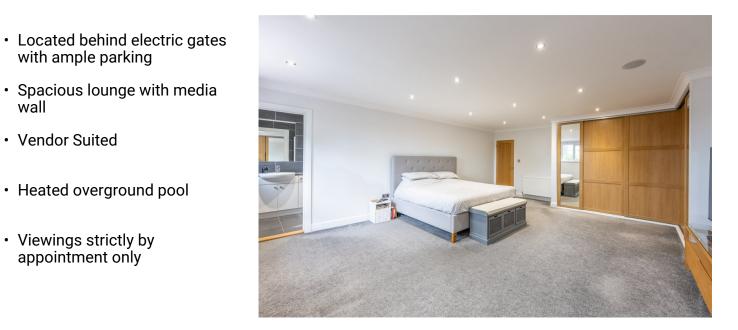

- · A four bedroom detached house in a prime location
- · Spacious kitchen diner I
- Garage with dual access converted into gym
- · Vendor Suited

wall

- Garden room currently set up Heated overground pool as a games area
- Two ensuites and luxurious main four piece bathroom
- Viewings strictly by appointment only

· Spacious lounge with media

First Floor
Floor area 115.5 sq.m. (1,243 sq.ft.) approx

Total floor area 256.3 sq.m. (2,759 sq.ft.) approx
This Floor Plan is for illustration purposes only and may not be representative of the property. The position and size of doors, window

## **VENDOR SUITED**

This family residence effortlessly blends modern luxury with homely charm. The ground floor welcomes with a spacious hall, leading to a versatile second reception, a spacious yet cosy lounge, and a modern kitchen diner complete with an island and bi-fold doors to the garden. Upstairs, four generous bedrooms await, two boasting sleek en-suites, while the main bathroom offers indulgence with a TV-fitted and four-piece suite. Heated pool, functional gym, games room are some of the leisure facilities you can enjoy.