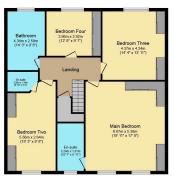

· Spacious lounge with media

First Floor
Floor area 115.5 sq.m. (1,243 sq.ft.) approx

Total floor area 256.3 sq.m. (2,759 sq.ft.) approx
This Floor Plan is for illustration purposes only and may not be representative of the property. The position and size of doors, window

## **VENDOR SUITED**

This family residence effortlessly blends modern luxury with homely charm. The ground floor welcomes with a spacious hall, leading to a versatile second reception, a spacious yet cosy lounge, and a modern kitchen diner complete with an island and bi-fold doors to the garden. Upstairs, four generous bedrooms await, two boasting sleek en-suites, while the main bathroom offers indulgence with a TV-fitted and four-piece suite. Heated pool, functional gym, games room are some of the leisure facilities you can enjoy.