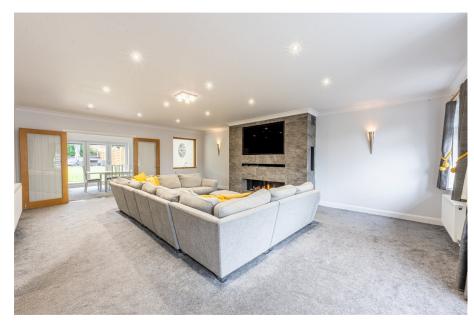

- · A four bedroom detached house in a prime location
- · Spacious kitchen diner I
- Garage with dual access converted into gym
- · Vendor Suited

wall

- Garden room currently set up Heated overground pool as a games area
- Two ensuites and luxurious main four piece bathroom
- Viewings strictly by appointment only

## **VENDOR SUITED**

This family residence effortlessly blends modern luxury with homely charm. The ground floor welcomes with a spacious hall, leading to a versatile second reception, a spacious yet cosy lounge, and a modern kitchen diner complete with an island and bi-fold doors to the garden. Upstairs, four generous bedrooms await, two boasting sleek en-suites, while the main bathroom offers indulgence with a TV-fitted and four-piece suite. Heated pool, functional gym, games room are some of the leisure facilities you can enjoy.