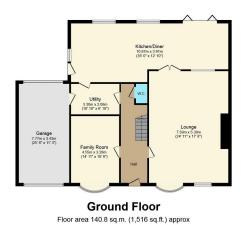

· Spacious lounge with media

First Floor
Floor area 115.5 sq.m. (1,243 sq.ft.) approx

Total floor area 256.3 sq.m. (2,759 sq.ft.) approx
This Floor Plan is for illustration purposes only and may not be representative of the property. The position and size of doors, window

## **VENDOR SUITED**

This family residence effortlessly blends modern luxury with homely charm. The ground floor welcomes with a spacious hall, leading to a versatile second reception, a spacious yet cosy lounge, and a modern kitchen diner complete with an island and bi-fold doors to the garden. Upstairs, four generous bedrooms await, two boasting sleek en-suites, while the main bathroom offers indulgence with a TV-fitted and four-piece suite. Heated pool, functional gym, games room are some of the leisure facilities you can enjoy.