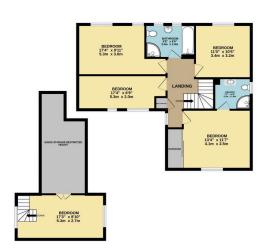

GROUND FLOOR 1513 sq.ft. (140.6 sq.m.) approx.

1ST FLOOR 1062 sq.ft. (98.7 sq.m.) approx.

Phone: 02381 733330

TOTAL FLOOR AREA: 2575 sq.ft. (239.2 sq.m.) approx.

Whilet every stemps the been under or more the occuracy of the floorgise constant here. measurement of doors, windows, rooms and any other items are approximate and no responsibility is taken for any error mission or mis-scatement. This pain is of initiatative purposes only and should be used as such by any prospective purchaser. The services, systems and appliances shown have not been tested and no guarante. So to the Madae with Metropic 2003. " gyans.