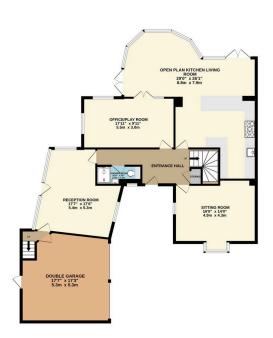

GROUND FLOOR 1513 sq.ft. (140.6 sq.m.) approx.

1ST FLOOR 1062 sq.ft. (98.7 sq.m.) approx.

Phone: 02381 733330

TOTAL FLOOR AREA: 2575 sq.ft. (239.2 sq.m.) approx.

Whilet every stemps the been under or more the occuracy of the floorgise constant here. measurement of doors, windows, rooms and any other items are approximate and no responsibility is taken for any error mission or mis-scatement. This pain is of initiatative purposes only and should be used as such by any prospective purchaser. The services, systems and appliances shown have not been tested and no guarante. So to the Madae with Metropic 2003. " gyans.