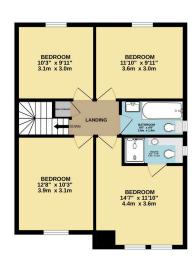

Phone: 02381 733330

GROUND FLOOR 781 sq.ft. (72.5 sq.m.) approx.

1ST FLOOR 622 sq.ft. (57.8 sq.m.) approx.

TOTAL FLOOR AREA: 1403 s.g.ft. (130.3 s.g.m.) approx.

White every attempts that been made to ensure the succuracy of the flooping constant dreer, measurement of drose, undown, cross and any other terms are approximate and on responsibility is balen for any error mission or mis-statement. This plant is fill influentiated the floor succession of mis-disable to used as such by any prospective purchaser. The services, systems and appliances shown have not been tested and no guarante as to their operatibility of efficiency can be given.