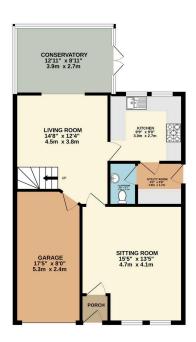

Phone: 02381 733330

GROUND FLOOR 781 sq.ft. (72.5 sq.m.) approx.

1ST FLOOR 622 sq.ft. (57.8 sq.m.) approx.

TOTAL FLOOR AREA: 1403 s.g.ft. (130.3 s.g.m.) approx.

White every attempts that been made to ensure the succuracy of the flooping constant dreer, measurement of drose, undown, cross and any other terms are approximate and on responsibility is balen for any error mission or mis-statement. This plant is fill influentiated the floor succession of mis-disable to used as such by any prospective purchaser. The services, systems and appliances shown have not been tested and no guarante as to their operatibility of efficiency can be given.