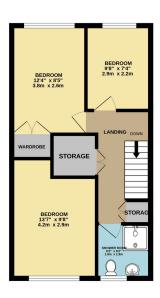

· Ample Residential Parking

CONSERVATORY
9'5' x 6'7'
2.9m x 2.0m

SITTING ROOM
15'9' x 10'10'
4.8m x 3.3m

STORAGE

STORAGE

STORAGE

ENTRACEMALL UP

PORCH

COMMENT
15.00

ENTRACEMALL UP

1ST FLOOR 454 sq.ft. (42.1 sq.m.) approx.

TOTAL FLOOR AREA: 1010 sq.ft. (93.9 sq.m.) approx.

Whist every attempt has been made to ensure the accuracy of the floorpian certained here, measurement of doors, windows, notices and any other terms are approximate and on experientistly's taken for any error certain or ensurement. This gain is for flashingthe purposes only and should be used as such by any prospective portainer. This gain is for flashingthe purposes only and should be used as such by any prospective portainer. This gain is for ensuring the process of the purpose.