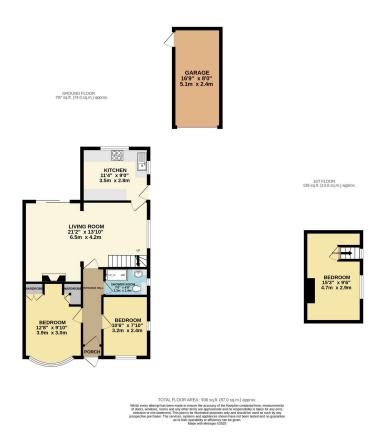

## Cleethorpes Road, Sholing, Southampton, SO19

Offers Over £350,000

- No Forward Chain
- Three Well Proportioned Bedrooms
- Recently Redecorated & New Carpets
- Sizeable Open Plan Living Room
- Walking Distance To Bus Stop & Local Shop

- · Spacious Detached Chatel Bungalow
- Ready To Move In Condition
- Detached Garage & Off Road Parking
- Newly Fitted Three Piece Shower Room
- Low-Maintenance Landscaped Garden complete With Side Gated Access

Phone: 02381 733330

Step into effortless living with this beautifully refurbished three-bedroom detached chalet bungalow, offered with no onward chain. Designed for comfort and practicality, this spacious home combines contemporary style with versatile living space perfect for families, down sizers, or those seeking a stylish retreat with room to grow.