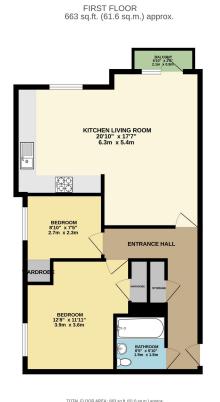

- Two Well Proportioned Bedrooms
- Spacious Open Plan Kitchen Living Room
- Situated On The First Floor
- Lift Within The Building
- Close Proximity To M27 & Hedge End Village

Whilst every attempt has been made to ensure the accuracy of the floorpina contained here, measurements of doors, windows, nooms and any other tems are approximate and no responsibility taken for any error, omission on missibument. This plants for fluorable purposes only and should be used as asy to by any prospective purchase. The services, systems and appliances shown have not been tested and no guarantee as to their operability or efficiency can be given.