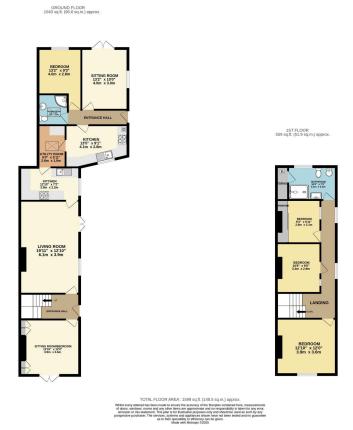

## Swaythling Road, West End, Southampton, SO30

Guide Price £465,000

- Period Family Home Dating Back To 1887
- Wealth Of Original Character Features Including Open Fireplaces, Ceiling Roses & High Ceilings
- Versatile Accommodation Offering Three/Four Bedrooms
- Freehold Solar Panels
- Driveway Parking For Two/Three Vehicles With Electric Charging Point

- Owned By The Same Family For Over 100 Years
- No Forward Chain
- Self Contained One Bedroom Annexe
- Sizeable Southerly Facing Garden With Three Sheds & A Jacuzzi Within One Of Them
- Walking Distance To West End Village, Easy Access To M27 & Hedge End & Bitterne Train Stations