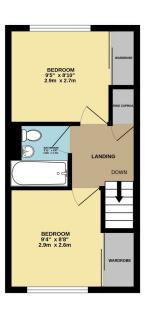

- Two Equally Sized Double Bedrooms
- Enjoyed By The Current Owners Since 2020
- Two Allocated Parking Spaces & Visitor Spaces

Phone: 02381 733330

- Southerly Facing Rear Garden
- Easy Access To Motorway Links & Hedge End Retail Park

GROUND FLOOR 299 sq.ft. (27.8 sq.m.) approx.

1ST FLOOR 281 sq.ft. (26.1 sq.m.) approx.

TOTAL FLOOR AREA: 580 sq.ft. (53.9 sq.m.) approx.

Whilst every attempt has been made to ensure the accuracy of the floorplan contained here, measurement of doors, mindows, comits and any other terms are approximate and no responsibility to takes for any error doors, mindows, comits and any other terms are sproximate and no responsibility to flat the properties of the programment of the properties of the programment of the properties of the programment of the progr