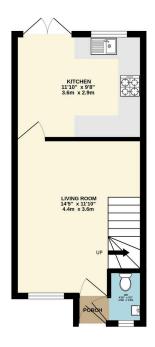

GROUND FLOOR 299 sq.ft. (27.8 sq.m.) approx.

1ST FLOOR 281 sq.ft. (26.1 sq.m.) approx.

TOTAL FLOOR AREA: 580 sq.ft. (53.9 sq.m.) approx.

Whilst every attempt has been made to ensure the accuracy of the floorplan contained here, measurement of doors, mindows, comits and any other terms are approximate and no responsibility to takes for any error doors, mindows, comits and any other terms are sproximate and no responsibility to flat the properties of the programment of the properties of the programment of the properties of the programment of the progr