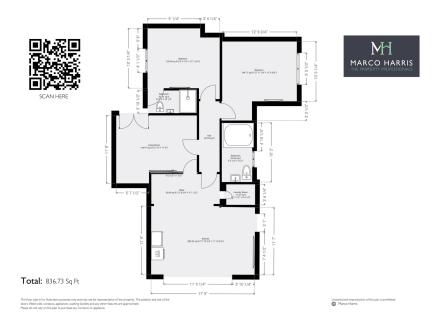

- Vendors have secured their
  Quick access to the M27 next property
- Breathtaking Open-Plan Kitchen
- · Ensuite to main bedroom
- Side access to garden
- · Low-Maintenance Garden

- Luxurious Bathroom with a spa-like double bathtub
- Driveway & Detached Garage
- Practical Utility Room

This is a Stunning Versatile Bungalow Located on a tranquil private road off Kanes Hill, this semi-detached bungalow is the ultimate blend of luxury and flexibility. Configure it as a 3-bedroom family home or a spacious 2 bedroom with a separate reception—tailored to your lifestyle. The breathtaking open-plan kitchen steals the show with marble-effect tiled flooring, underfloor heating, and a striking central island illuminated by pendant lights. Bi-fold doors flood the space with light and open onto a low-maintenance wrap-around garden, perfect for summer alfresco dining.