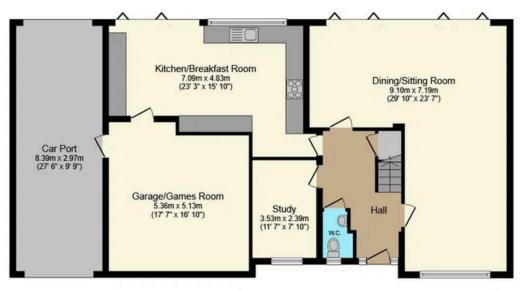

## Ground Floor

Floor area 113.4 m<sup>2</sup> (1,220 sq.ft.)

## First Floor

Floor area 115.1 m<sup>2</sup> (1,239 sq.ft.)

TOTAL: 228.5 m<sup>2</sup> (2,459 sq.ft.)

This floor plan is for illustrative purposes only. It is not drawn to scale. Any measurements, floor areas (including any total floor area), openings and orientations are approximate. No details are guaranteed, they cannot be relied upon for any purpose and do not form any part of any agreement. No liability is taken for any error, omission or misstatement. A party must rely upon its own inspection(s). Powered by www.Propertybox.io