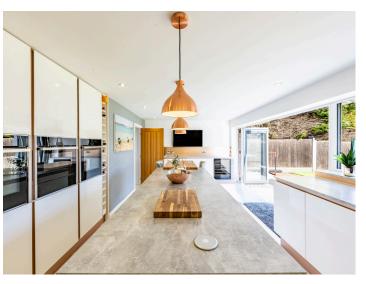

At the heart of the home is a beautifully extended kitchen and breakfast room, finished to a superb standard. Featuring sleek cabinetry, premium appliances, and an inviting open-plan design, it is a space where cooking, dining, and entertaining come together effortlessly. One of the standout features is the installation of matching anthracite UPVC double-glazed windows and doors, along with elegant bi-fold doors that extend across the entire width of the sitting and dining rooms. These open seamlessly into the landscaped rear garden, creating an indoor-outdoor living experience that is perfect for summer gatherings or simply enjoying the peaceful surroundings.

Additional enhancements include modernised bathrooms, high-quality flooring, and stylish lighting fixtures, ensuring every inch of this home reflects attention to detail and contemporary appeal. The extensive improvements made by the current owners have elevated this property to a level that is truly unmatched in the area.