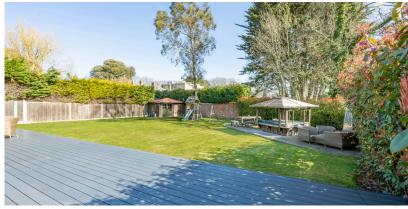

At the heart of the home is a beautifully extended kitchen and breakfast room, finished to a superb standard. Featuring sleek cabinetry, premium appliances, and an inviting open-plan design, it is a space where cooking, dining, and entertaining come together effortlessly. One of the standout features is the installation of matching anthracite UPVC double-glazed windows and doors, along with elegant bi-fold doors that extend across the entire width of the sitting and dining rooms. These open seamlessly into the landscaped rear garden, creating an indoor-outdoor living experience that is perfect for summer gatherings or simply enjoying the peaceful surroundings.

Additional enhancements include modernised bathrooms, high-quality flooring, and stylish lighting fixtures, ensuring every inch of this home reflects attention to detail and contemporary appeal. The extensive improvements made by the current owners have elevated this property to a level that is truly unmatched in the area.