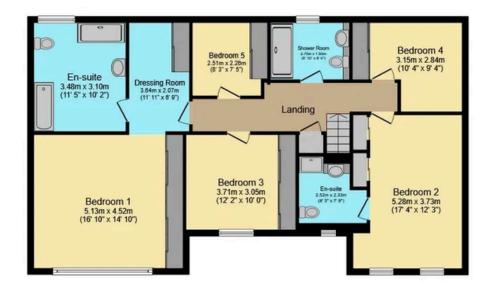

## First Floor

Floor area 115.1 m<sup>2</sup> (1,239 sq.ft.)

TOTAL: 228.5 m<sup>2</sup> (2,459 sq.ft.)

This floor plan is for illustrative purposes only. It is not drawn to scale. Any measurements, floor areas (including any total floor area), openings and orientations are approximate. No details are guaranteed, they cannot be relied upon for any purpose and do not form any part of any agreement. No liability is taken for any error, omission or misstatement. A party must rely upon its own inspection(s). Powered by www.Propertybox.io