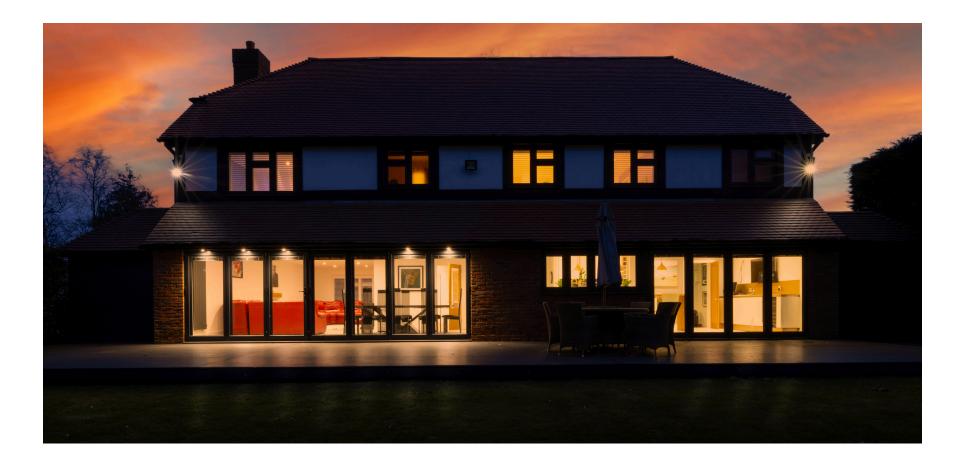

At the heart of the home is a beautifully extended kitchen and breakfast room, finished to a superb standard. Featuring sleek cabinetry, premium appliances, and an inviting open-plan design, it is a space where cooking, dining, and entertaining come together effortlessly. One of the standout features is the installation of matching anthracite UPVC double-glazed windows and doors, along with elegant bi-fold doors that extend across the entire width of the sitting and dining rooms. These open seamlessly into the landscaped rear garden, creating an indoor-outdoor living experience that is perfect for summer gatherings or simply enjoying the peaceful surroundings.