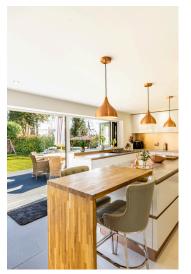

At the heart of the home is a beautifully extended kitchen and breakfast room, finished to a superb standard. Featuring sleek cabinetry, premium appliances, and an inviting open-plan design, it is a space where cooking, dining, and entertaining come together effortlessly. One of the standout features is the installation of matching anthracite UPVC double-glazed windows and doors, along with elegant bi-fold doors that extend across the entire width of the sitting and dining rooms. These open seamlessly into the landscaped rear garden, creating an indoor-outdoor living experience that is perfect for summer gatherings or simply enjoying the peaceful surroundings.

Additional enhancements include modernised bathrooms, high-quality flooring, and stylish lighting fixtures, ensuring every inch of this home reflects attention to detail and contemporary appeal. The extensive improvements made by the current owners have elevated this property to a level that is truly unmatched in the area.