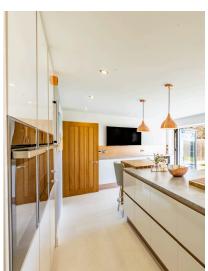

At the heart of the home is a beautifully extended kitchen and breakfast room, finished to a superb standard. Featuring sleek cabinetry, premium appliances, and an inviting open-plan design, it is a space where cooking, dining, and entertaining come together effortlessly. One of the standout features is the installation of matching anthracite UPVC double-glazed windows and doors, along with elegant bi-fold doors that extend across the entire width of the sitting and dining rooms. These open seamlessly into the landscaped rear garden, creating an indoor-outdoor living experience that is perfect for summer gatherings or simply enjoying the peaceful surroundings.

Additional enhancements include modernised bathrooms, high-quality flooring, and stylish lighting fixtures, ensuring every inch of this home reflects attention to detail and contemporary appeal. The extensive improvements made by the current owners have elevated this property to a level that is truly unmatched in the area.