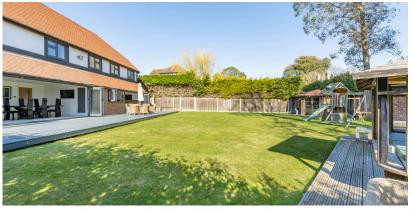

At the heart of the home is a beautifully extended kitchen and breakfast room, finished to a superb standard. Featuring sleek cabinetry, premium appliances, and an inviting open-plan design, it is a space where cooking, dining, and entertaining come together effortlessly. One of the standout features is the installation of matching anthracite UPVC double-glazed windows and doors, along with elegant bi-fold doors that extend across the entire width of the sitting and dining rooms. These open seamlessly into the landscaped rear garden, creating an indoor-outdoor living experience that is perfect for summer gatherings or simply enjoying the peaceful surroundings.