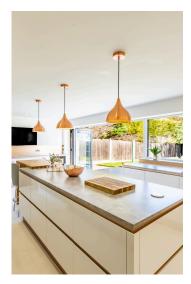

At the heart of the home is a beautifully extended kitchen and breakfast room, finished to a superb standard. Featuring sleek cabinetry, premium appliances, and an inviting open-plan design, it is a space where cooking, dining, and entertaining come together effortlessly. One of the standout features is the installation of matching anthracite UPVC double-glazed windows and doors, along with elegant bi-fold doors that extend across the entire width of the sitting and dining rooms. These open seamlessly into the landscaped rear garden, creating an indoor-outdoor living experience that is perfect for summer gatherings or simply enjoying the peaceful surroundings.

Additional enhancements include modernised bathrooms, high-quality flooring, and stylish lighting fixtures, ensuring every inch of this home reflects attention to detail and contemporary appeal. The extensive improvements made by the current owners have elevated this property to a level that is truly unmatched in the area.