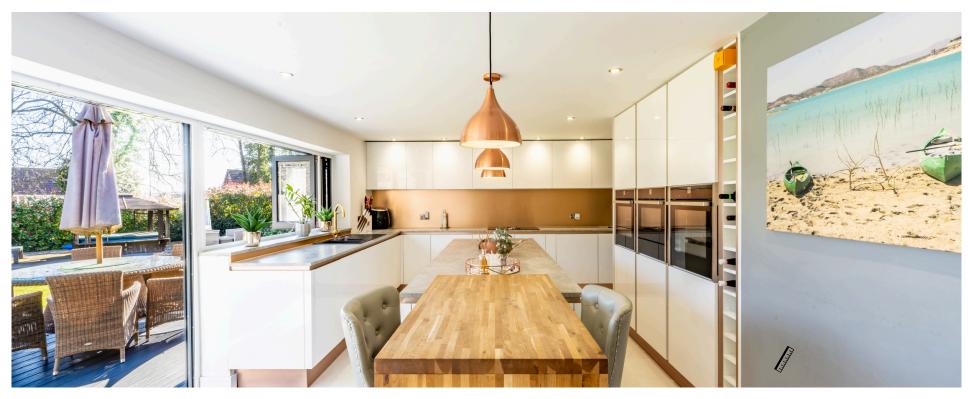

At the heart of the home is a beautifully extended kitchen and breakfast room, finished to a superb standard. Featuring sleek cabinetry, premium appliances, and an inviting open-plan design, it is a space where cooking, dining, and entertaining come together effortlessly. One of the standout features is the installation of matching anthracite UPVC double-glazed windows and doors, along with elegant bi-fold doors that extend across the entire width of the sitting and dining rooms. These open seamlessly into the landscaped rear garden, creating an indoor-outdoor living experience that is perfect for summer gatherings or simply enjoying the peaceful surroundings.

Additional enhancements include modernised bathrooms, high-quality flooring, and stylish lighting fixtures, ensuring every inch of this home reflects attention to detail and contemporary appeal. The extensive improvements made by the current owners have elevated this property to a level that is truly unmatched in the area.