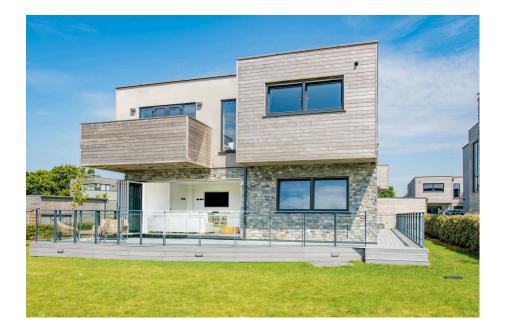

• Energy Efficient

• Elegant Design

- Waterside Living
- Secure and Comfortable

Experience unparalleled luxury at Yachthaven, Hayling Island's exclusive gated waterside development. This newly built, five-bedroom detached home offers stunning views of Mill Rythe and Chichester Harbour. Crafted by a reputable builder, the property features a spacious Neff kitchen with Silestone worktops, a versatile study/playroom, and a utility room with Bosch appliances. The living room opens to wrap-around boardwalks, blending indoor and outdoor living. Ascend the solid ash staircase to find five double bedrooms, two with balconies, and three opulent bathrooms with Saloni tiles and Hansgrohe fittings. Enjoy smart home automation, underfloor heating, air conditioning, and 1 GB fibre connectivity.