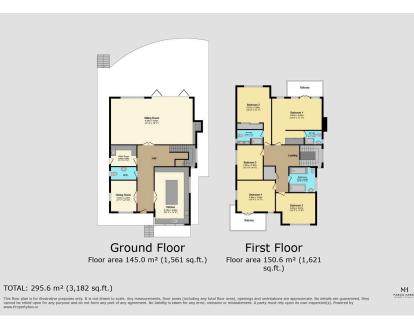

• Energy Efficient

• Elegant Design

- Waterside Living
- Secure and Comfortable

Experience unparalleled luxury at Yachthaven, Hayling Island's exclusive gated waterside development. This newly built, five-bedroom detached home offers stunning views of Mill Rythe and Chichester Harbour. Crafted by a reputable builder, the property features a spacious Neff kitchen with Silestone worktops, a versatile study/playroom, and a utility room with Bosch appliances. The living room opens to wrap-around boardwalks, blending indoor and outdoor living. Ascend the solid ash staircase to find five double bedrooms, two with balconies, and three opulent bathrooms with Saloni tiles and Hansgrohe fittings. Enjoy smart home automation, underfloor heating, air conditioning, and 1 GB fibre connectivity.