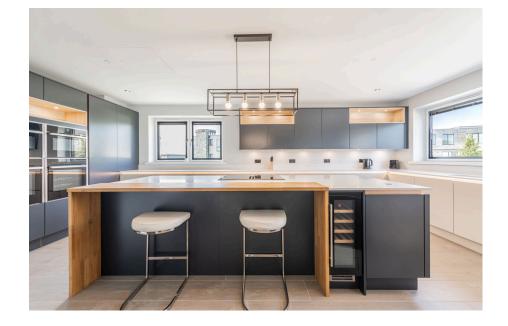

• Energy Efficient

• Elegant Design

- Waterside Living
- Secure and Comfortable

Experience unparalleled luxury at Yachthaven, Hayling Island's exclusive gated waterside development. This newly built, five-bedroom detached home offers stunning views of Mill Rythe and Chichester Harbour. Crafted by a reputable builder, the property features a spacious Neff kitchen with Silestone worktops, a versatile study/playroom, and a utility room with Bosch appliances. The living room opens to wrap-around boardwalks, blending indoor and outdoor living. Ascend the solid ash staircase to find five double bedrooms, two with balconies, and three opulent bathrooms with Saloni tiles and Hansgrohe fittings. Enjoy smart home automation, underfloor heating, air conditioning, and 1 GB fibre connectivity.