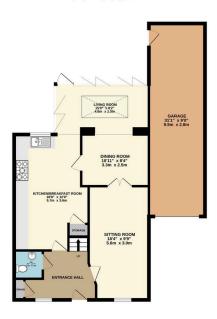

GROUND FLOOR 975 sq.ft. (90.6 sq.m.) approx.

1ST FLOOR 577 sq.ft. (53.6 sq.m.) approx.

2ND FLOOR 453 sq.ft. (42.1 sq.m.) approx.

TOTAL FLOOR AREA: 2005 sq.ft. (186.2 sq.m.) approx. every attempt has been made to ensure the accuracy of the floorplan contained here, measurements, windows, rooms and any other thems are approximate and in responsibility is taken for any error time to be a sq. for the sq. for t