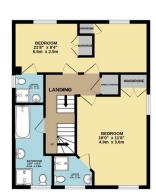

GROUND FLOOR 975 sq.ft. (90.6 sq.m.) approx.

1ST FLOOR 577 sq.ft. (53.6 sq.m.) approx.

2ND FLOOR 453 sq.ft. (42.1 sq.m.) approx.

TOTAL FLOOR AREA: 2005 sq.ft. (186.2 sq.m.) approx. every attempt has been made to ensure the accuracy of the floorplan contained here, measurements, windows, rooms and any other thems are approximate and in responsibility is taken for any error time to be a sq. for the sq. for t