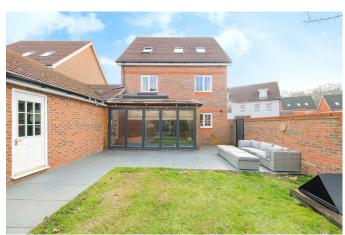

## Mescott Meadows, Grange Park, Southampton, SO30

Offers Over £500,000

- Extended Detached Family Home
- Built By Bovis Homes In 2008 & Owned By The Current Owners Since New
- Spacious Open Plan Kitchen Living Space & Separate Sitting Room
- Driveway For One Vehicle & Attached Garage Measure 31'1" x 9'0"
- Walking Distance To Hedge End Train Station

- Versatile Accommodation Offering Four/Five Bedrooms
- Beautifully Presented Extension With Full Length Bi-Folding Doors & Skylight
- Five Toilet Facilities, Three En-Suites, Four Piece Bathroom Suite & Downstairs Toilet
- Enclosed Rear Garden With Large Slate Patio Area & Side Gated Access
- Close Proximity To Local Schools, Motorway Links & Bus Stops

## Welcome to Mescott Meadows!!

Tucked away in a peaceful cul-de-sac, this beautifully extended four/five-bedroom detached family home in the highly sought-after Grange Park offers spacious and versatile living across three floors. Built in 2008 by Bovis Homes and cherished by the current owners since new, this property is perfect for modern family life, boasting over 2,000 sq.ft, an impressive open-plan kitchen living area, multiple reception rooms, four bathrooms, and an attached 31'1" x 9'0" garage.