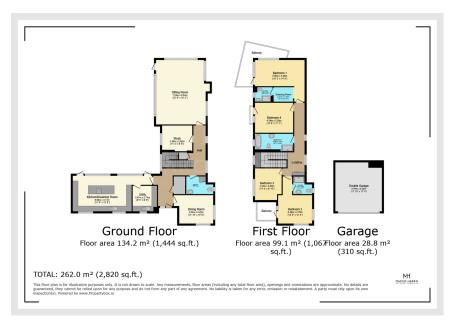

## Welcome to Yachthaven!

This recently built five-bedroom detached home boasts stunning views over and has been crafted by a highly regarded developer. The property features a spacious kitchen with Silestone worktops, a versatile study/playroom/5th bedroom, and a utility room fitted with Bosch appliances. The living room seamlessly connects to wrap-around boardwalks, creating a perfect blend of indoor and outdoor living.

Set on an expansive plot, the home is complemented by a double garage and is ideally positioned between Chichester and Portsmouth. Residents can enjoy easy access to local amenities, and excellent transport links. Available to let on an unfurnished basis.