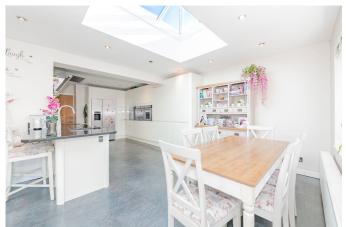

The standout feature of this stunning property is the expansive open-plan kitchen and living area at the rear—designed for modern living. With bi-folding doors that open seamlessly onto a low-maintenance, westerly-facing garden, this space is perfect for entertaining or simply unwinding in style.