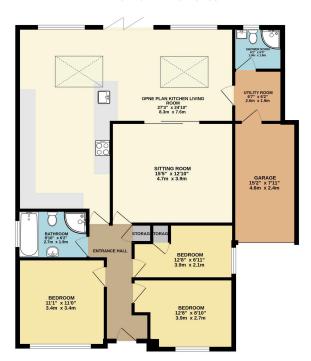

Phone: 02381 733330

 Easy Access to Motorway Links & Hedge End & Botley Train Stations

GROUND FLOOR 1290 sq.ft. (119.8 sq.m.) approx.

TOTAL FLOOR AREA: 1290 sq.ft. (119.8 sq.m.) approx.

White every attempt has been made to ensure the accuracy of the stooplan contained here, measurement of doors, windows, cours and any option terms are approximate and on responsibles to identify the any entire commission or mis-statement. This pine is for flastative purposes only and should be used as such by any prospecting purchase. The services, polytima and applicance spotsom have not been seed and no generation.