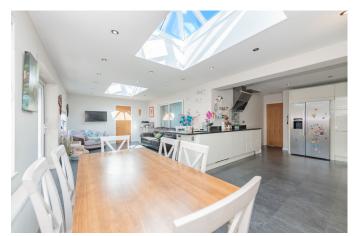

- Perfect Property For Anyone Looking To Downsize
- Two Sizeable Skylights Allowing An Abundance Of Natural Sunlight To Shine Through
- Four Piece Bathroom & Separate Three Piece Shower Room
- Low Maintenance Westerly Facing Rear Garden With Side Gated Access

The standout feature of this stunning property is the expansive open-plan kitchen and living area at the rear—designed for modern living. With bi-folding doors that open seamlessly onto a low-maintenance, westerly-facing garden, this space is perfect for entertaining or simply unwinding in style.