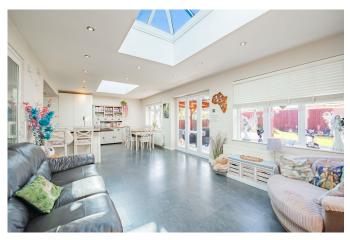

- Perfect Property For Anyone Looking To Downsize
- Two Sizeable Skylights Allowing An Abundance Of Natural Sunlight To Shine Through
- Four Piece Bathroom & Separate Three Piece Shower Room
- Low Maintenance Westerly Facing Rear Garden With Side Gated Access

The standout feature of this stunning property is the expansive open-plan kitchen and living area at the rear—designed for modern living. With bi-folding doors that open seamlessly onto a low-maintenance, westerly-facing garden, this space is perfect for entertaining or simply unwinding in style.