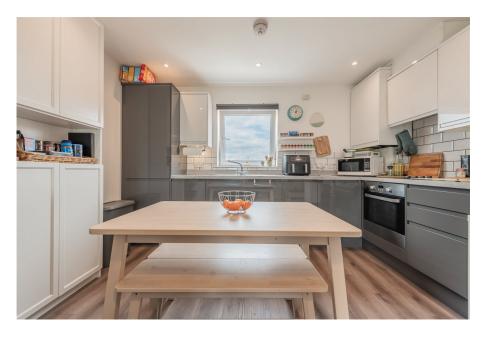

## Hamilton House, Meridian Way, Southampton, SO14

Guide Price £230,000

- Top Floor Apartment
- En- Suite To Master
- Open Plan Living
- Undercroft Parking

- Two Double Bedrooms
- Bathroom With Window
- Balcony With Water Views
- Meridian Waterside Development

Welcome To Hamilton House! A top floor apartment with uninterrupted views over the River Itchen. Other benefits to this apartment are the benefit of only one neighbour to the left, a bathroom window, an en- suite to master, two double bedrooms and undercroft parking. This is a fantastic opportunity for a first time buyer or somebody looking to downsize or purchase for investment.