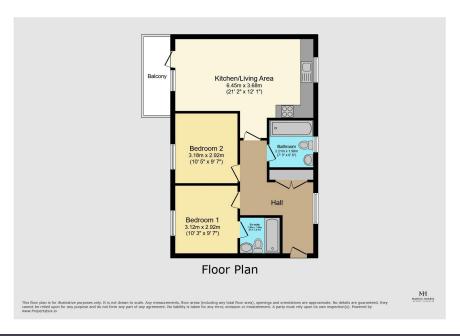

## Hamilton House, Meridian Way, Southampton, SO14

Guide Price £230,000

- Top Floor Apartment
- En- Suite To Master
- Open Plan Living
- Undercroft Parking

- Two Double Bedrooms
- Bathroom With Window
- Balcony With Water Views
- Meridian Waterside Development

Welcome To Hamilton House! A top floor apartment with uninterrupted views over the River Itchen. Other benefits to this apartment are the benefit of only one neighbour to the left, a bathroom window, an en- suite to master, two double bedrooms and undercroft parking. This is a fantastic opportunity for a first time buyer or somebody looking to downsize or purchase for investment.