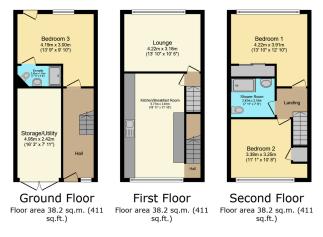

TOTAL: 114.6 sq.m. (1,233 sq.ft.)

This floor plan is for illustrative purposes only. It is not drawn to scale. Any measurements, floor areas (including any total floor area), openings and orientations are approximate. No details are guaranteed, they cannot be relied upon for any purpose and do not form any part of any agreement. No liability is taken for any error, omission or misstatement. A party must rely upon its own incention(s). Description by one property they in a consection of the property to wear property they in a consection of the property to wear property they in a consection of the property to wear property they in a consection of the property to wear property they in a consection of the property to the property of the property