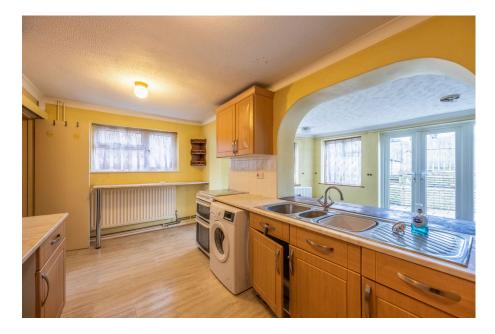

GUIDE PRICE £225,000 TO £250,000! AVAILABLE WITH NO FORWARD CHAIN! Set in the heart of Sholing, this extended home has been under the same ownership since construction in 1973. Over the years the property has been extended and has been well cared for with a refitted boiler and block paved driveway. However, internally the property could do with some general refurbishment. We are anticipating a high level of interest on this competitively priced home so please get in contact as soon as possible.