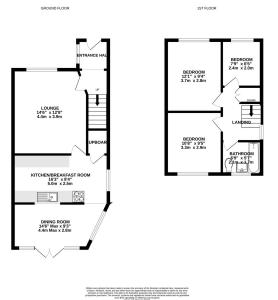

## **Effingham Gardens, Sholing, Southampton, SO19** Offers Over £225,000

**№** 3 🌺 1 🚍 2

- Three Bedroom Family Home 
  Popular Residential Location
- No Forward Chain
- Extended To The Rear

- Driveway To Front
- Gas Central Heating
- Bathroom With Shower
- In Need Of Some Modernisation
- Garage To Rear
- Priced To Sell

GUIDE PRICE £225,000 TO £250,000! AVAILABLE WITH NO FORWARD CHAIN! Set in the heart of Sholing, this extended home has been under the same ownership since construction in 1973. Over the years the property has been extended and has been well cared for with a refitted boiler and block paved driveway. However, internally the property could do with some general refurbishment. We are anticipating a high level of interest on this competitively priced home so please get in contact as soon as possible.