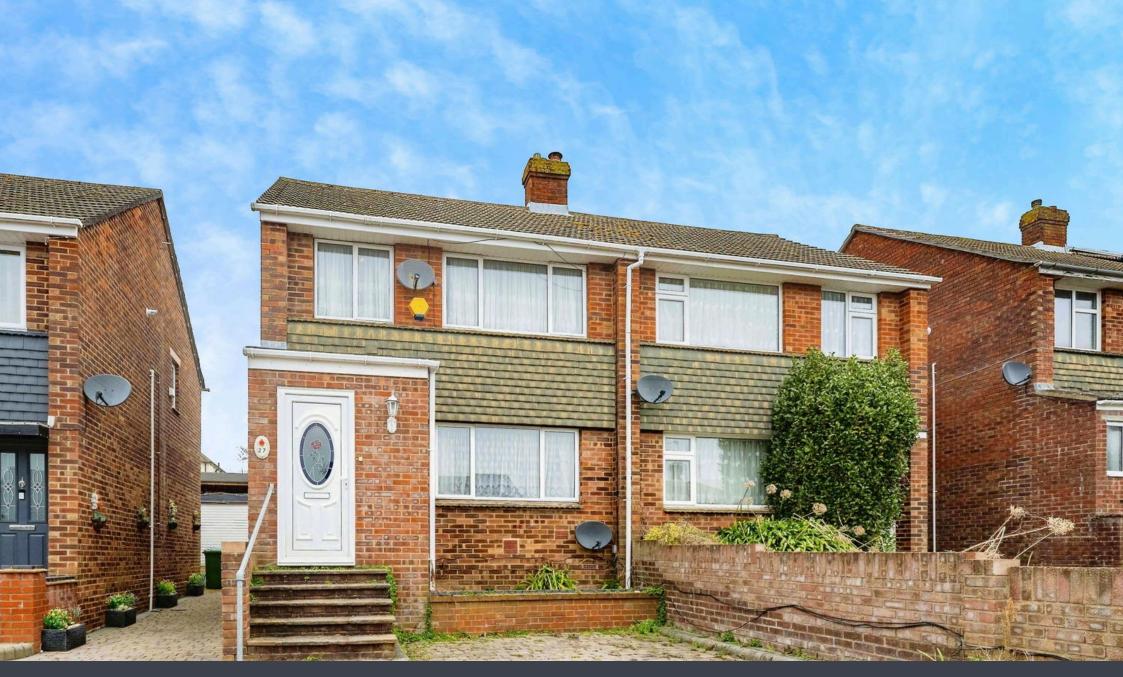

## **Effingham Gardens, Sholing, Southampton, SO19** Offers Over £225,000

**№** 3 🌺 1 🚍 2

- Three Bedroom Family Home 
  Popular Residential Location
- No Forward Chain
- Extended To The Rear

- Driveway To Front
- Gas Central Heating
- Bathroom With Shower
- In Need Of Some Modernisation
- Garage To Rear
- Priced To Sell

GUIDE PRICE £225,000 TO £250,000! AVAILABLE WITH NO FORWARD CHAIN! Set in the heart of Sholing, this extended home has been under the same ownership since construction in 1973. Over the years the property has been extended and has been well cared for with a refitted boiler and block paved driveway. However, internally the property could do with some general refurbishment. We are anticipating a high level of interest on this competitively priced home so please get in contact as soon as possible.