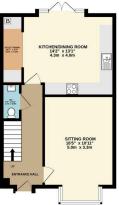

1ST FLOOR 456 sq.ft. (42.4 sq.m.) approx.

Phone: 02381 733330

TOTAL FLOOR AREA: 1130 sq.ft. (1050 sq.m.) approx.

Whits every attempt has been made to ensure the accuracy of the Scroplan contained here, measurement of doors, windows, rooms and any other items are approximate and no responsibility is taken for any error and according to the contract of the scroplant of the