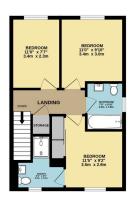

1ST FLOOR 456 sq.ft. (42.4 sq.m.) approx.

Phone: 02381 733330

TOTAL FLOOR AREA: 1130 sq.ft. (1050 sq.m.) approx.

Whits every attempt has been made to ensure the accuracy of the Scroplan contained here, measurement of doors, windows, rooms and any other items are approximate and no responsibility is taken for any error and according to the contract of the scroplant of the