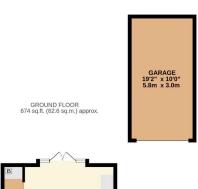

1ST FLOOR 456 sq.ft. (42.4 sq.m.) approx.

Phone: 02381 733330

TOTAL FLOOR AREA: 1130 sq.ft. (1050 sq.m.) approx.

Whits every attempt has been made to ensure the accuracy of the Scroplan contained here, measurement of doors, windows, rooms and any other items are approximate and no responsibility is taken for any error and according to the contract of the scroplant of the