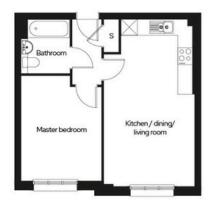

#### Room

Kitchen/Dining/Living 3.6m x 6.8m

Master bedroom 3.2m x 4.2m

S Storage