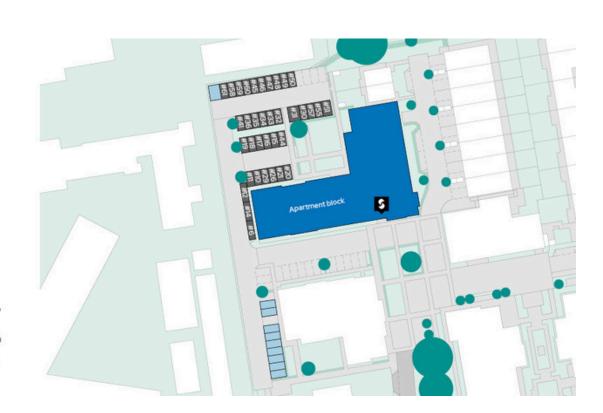

## Knights Quarter **Site plan**

North

Apartment block 1& 2 bed apartments

Parking spaces for 2 bed apartments

Visitor parking

Site layout and landscaping is indicative only and subject to change.

Please note, parking space numbering shown refers to postal (rather than plot) numbers. Parking for the two bed apartments is available on the right to park basis. Speak to a Sales Consultant to find out more.