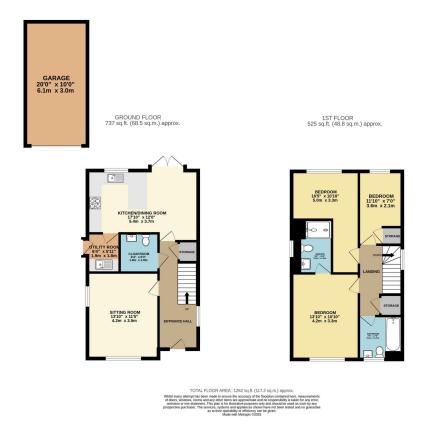

## Turnberry Close, Boorley Green, Botley, Southampton

Offers Over £425,000

- Built By Bovis Homes In 2020
- Three Well Proportioned Bedrooms
- Abundance Of Natural Sunlight From All Aspects
- Open Plan Kitchen/Dining Room With French Patio Doors Leading To The Rear Garden
- Driveway For Multiple Vehicles & A Detached Garage With Power

- · Sizeable Detached Family Home
- En-Suite Shower Room To Master Bedroom
- Freehold Solar Panels
- Spacious Sitting Room With Bay Window & An Abundance Of Light
- Walking Distance To Boorley Park Primary School & Deer Park Secondary School

Phone: 02381 733330

Built by Bovis Homes in 2020, this exceptional three-bedroom detached home in Boorley Green offers a perfect blend of modern design, spacious living, and high-quality finishes. Known as The Cypress, this sought-after design is one of the larger and more popular three-bedroom layouts within the development, providing an ideal balance of style and functionality.