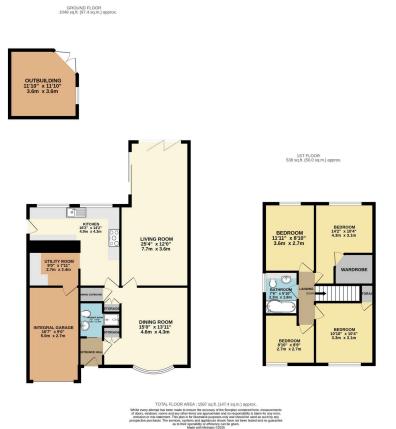

## Havendale, Hedge End, Southampton, SO30

Guide Price £475,000

₽ 4 ₽ 2 ₽ 2

Under the Property Misdescription Act 1991 we endeavour to make our sales details accurate and reliable but they should not be relied upon as statements or representations of fact and they do not constitute any part of an offer of contract. The seller does not make any representations to give any warranty in relation to the property and we have no authority to do so on behalf of the seller. Services, fittings and equipment referred to in the sales details have not been tested (unless otherwise stated) and no warranty can be given as to their condition. We strongly recommend that all the information which we provide about the property is verified by yourself or your advisers. Under the Estate Agency Act 1991 you will be required to give us financial information in order to verify you financial position before we can recommend any offer to the vendor.