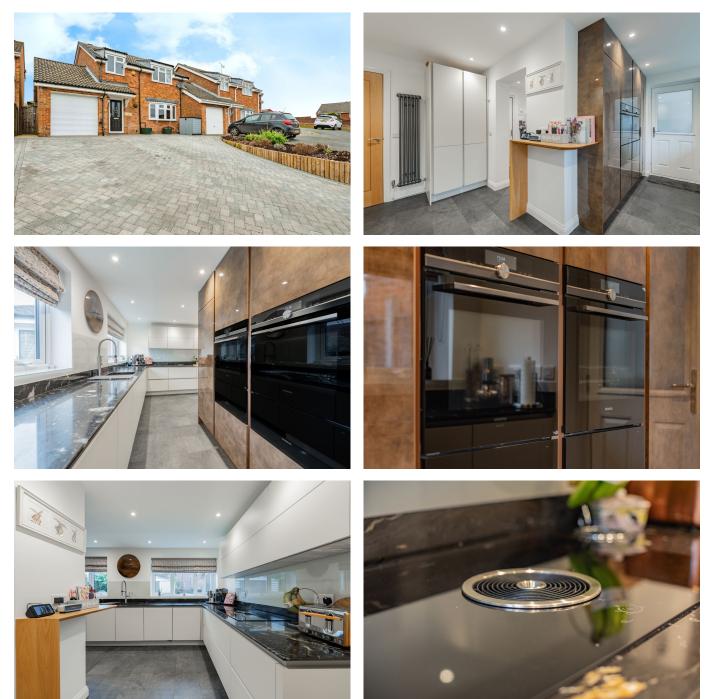

## Havendale, Hedge End, Southampton, SO30

Guide Price £475,000

₽ 4 ₽ 2 ₽ 2

Under the Property Misdescription Act 1991 we endeavour to make our sales details accurate and reliable but they should not be relied upon as statements or representations of fact and they do not constitute any part of an offer of contract. The seller does not make any representations to give any warranty in relation to the property and we have no authority to do so on behalf of the seller. Services, fittings and equipment referred to in the sales details have not been tested (unless otherwise stated) and no warranty can be given as to their condition. We strongly recommend that all the information which we provide about the property is verified by yourself or your advisers. Under the Estate Agency Act 1991 you will be required to give us financial information in order to verify you financial position before we can recommend any offer to the vendor.

- Exquisitely Presented Detached Family Home
- High Quality Eco German Kitchen With Granite Worktops & Full Range Of Integrated Appliances
- Wooden Outbuilding With Power Currently Used As A Bar
- Downstairs Shower Room & Upstairs Bathroom
- Easy Access To M27 & Walking Distance To Hedge End Village

- Extended Kitchen & Sitting Room With Bi-Folding Doors
- Well Landscaped Rear Garden With Side & Rear Gated Access
- Integral Garage With Roller Door & Power Measuring 16'7"(5.0m) x 8'7"(2.7m)
- Driveway Parking For At Least Four Vehicles Newly Blocked Paved In 2024
- Close Proximity To Multiple Local Primary & Secondary Schools

Welcome to Havendale!

Step into this meticulously designed and flawlessly finished home that seamlessly blends style, functionality, and luxurious living. From the moment you arrive, you'll be captivated by the extensive enhancements made by the current owners, showcasing their impeccable taste and attention to detail.