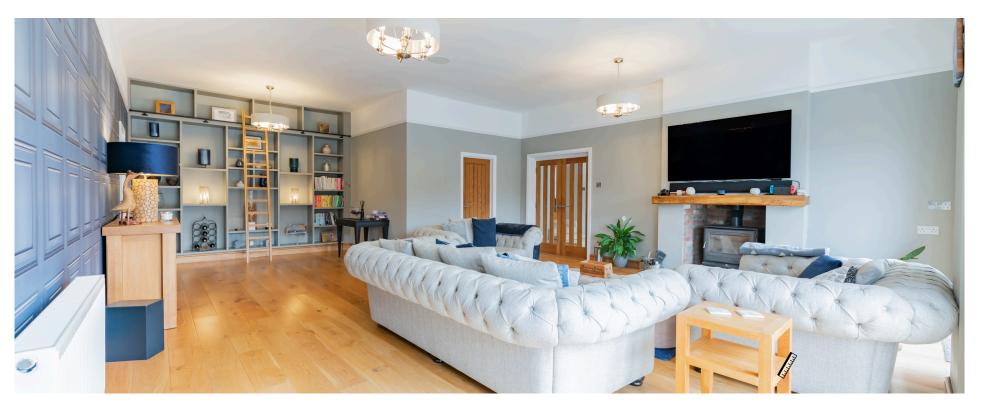

The centerpiece of the home is the impressive 39' x 34' open-plan kitchen, dining, and family area. Flooded with natural light, this space boasts bi-fold doors leading directly onto the terrace, perfect for seamless indoor-outdoor living. The kitchen is equipped with high-quality Siemens appliances, a central island with a circular sink, and tiled flooring with underfloor heating for year-round comfort.

The cosy drawing room, with a wood-burning stove and French doors to the garden, is perfect for relaxing or entertaining. A separate study provides a quiet workspace, while the other reception is currently used as a gym it could be used for a multitude of options. A utility room and a covered walk-through add practicality, while the ground floor also features a fifth bedroom with its own en-suite—offering excellent annexe potential for guests or multi-generational living.