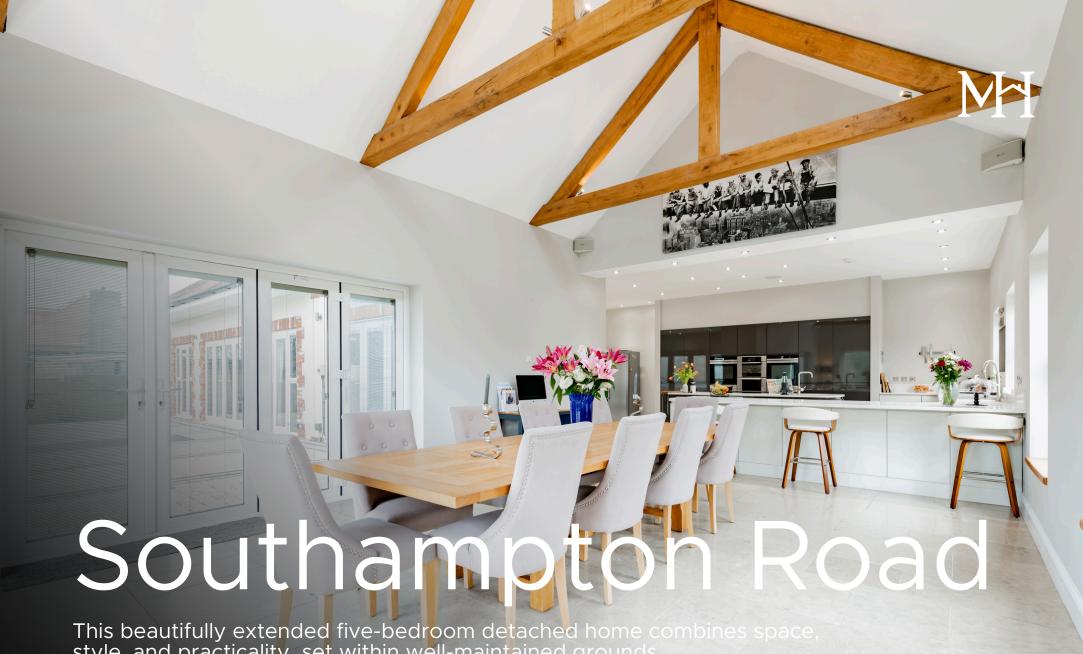

This beautifully extended five-bedroom detached home combines space, style, and practicality, set within well-maintained grounds.

WWW.MARCOHARRIS.CO.UK

2025 COLLECTION

The centerpiece of the home is the impressive 39' x 34' open-plan kitchen, dining, and family area. Flooded with natural light, this space boasts bi-fold doors leading directly onto the terrace, perfect for seamless indoor-outdoor living. The kitchen is equipped with high-quality Siemens appliances, a central island with a circular sink, and tiled flooring with underfloor heating for year-round comfort.