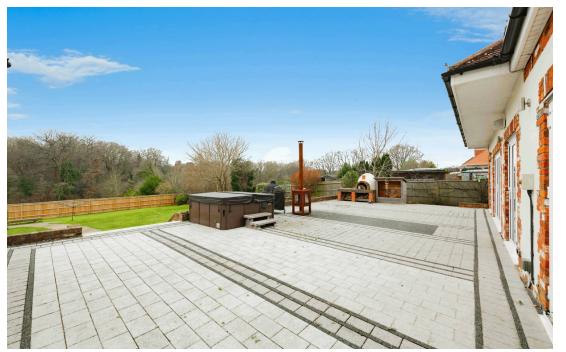

## For Sale

This beautifully extended five-bedroom detached home offers space, style, and practicality. The front boasts a block-paved driveway, a double carport, and gated access to further parking and a private rear garden. The garden features a large terrace with a BBQ area, seating, and a manicured lawn bordered by mature shrubs. At the heart of the home is the open-plan kitchen, dining, and family area with bi-fold doors to the garden and underfloor heating. Other highlights include a cosy drawing room with a wood-burning stove, a study, a gym, and a ground-floor ensuite bedroom, ideal for guests or annexe potential. Upstairs, the principal suite includes a dressing room and luxury en-suite, complemented by three further double bedrooms, two en-suites, and a family bathroom. Perfectly positioned near Titchfield Village, this home blends countryside charm with modern convenience.