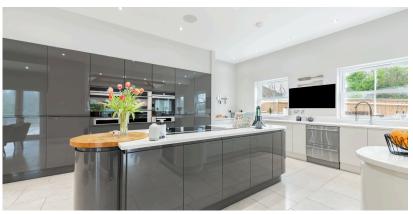

The centerpiece of the home is the impressive 39' x 34' open-plan kitchen, dining, and family area. Flooded with natural light, this space boasts bi-fold doors leading directly onto the terrace, perfect for seamless indoor-outdoor living. The kitchen is equipped with high-quality Siemens appliances, a central island with a circular sink, and tiled flooring with underfloor heating for year-round comfort.