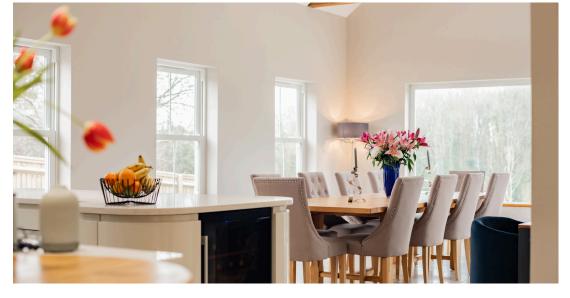

The centerpiece of the home is the impressive 39' x 34' open-plan kitchen, dining, and family area. Flooded with natural light, this space boasts bi-fold doors leading directly onto the terrace, perfect for seamless indoor-outdoor living. The kitchen is equipped with high-quality Siemens appliances, a central island with a circular sink, and tiled flooring with underfloor heating for year-round comfort.