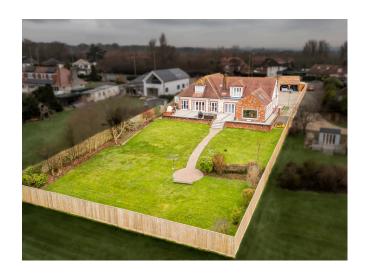

## For Sale

This beautifully extended five-bedroom detached home offers space, style, and practicality. The front boasts a block-paved driveway, a double carport, and gated access to further parking and a private rear garden. The garden features a large terrace with a BBQ area, seating, and a manicured lawn bordered by mature shrubs. At the heart of the home is the open-plan kitchen, dining, and family area with bi-fold doors to the garden and underfloor heating. Other highlights include a cosy drawing room with a wood-burning stove, a study, a gym, and a ground-floor ensuite bedroom, ideal for guests or annexe potential. Upstairs, the principal suite includes a dressing room and luxury en-suite, complemented by three further double bedrooms, two en-suites, and a family bathroom. Perfectly positioned near Titchfield Village, this home blends countryside charm with modern convenience.