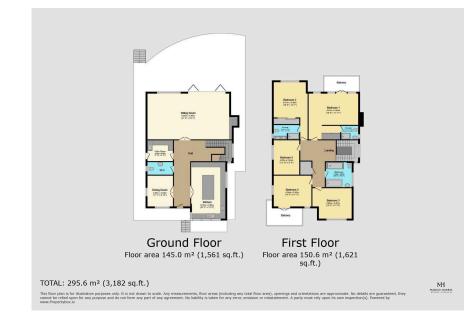

## Yachthaven, Hayling Island, Hampshire, PO11 £4,850PCM (Deposit: £5,596)

**1** 5 **1** 3 **2** 2

Tax Band: H Furnished: Unfurnished

Experience unparalleled luxury at Yachthaven, Hayling Island's exclusive gated waterside development. This newly built, fivebedroom detached home offers stunning views of Mill Rythe and Chichester Harbour. Crafted by a reputable builder, the property features a spacious kitchen with Silestone worktops, a versatile study/playroom, and a utility room with Bosch appliances. The living room opens to wrap-around boardwalks, blending indoor and outdoor living. Ascend the solid ash staircase to find five double bedrooms, two with balconies, and three opulent bathrooms with Saloni tiles and Hansgrohe fittings. Enjoy smart home automation, underfloor heating, air conditioning, and 1 GB fibre connectivity. The private garden with pontoon access is a sailor's dream, complemented by a double garage. Located between Chichester and Portsmouth, this serene retreat offers easy access to sailing facilities, local amenities, and transport links.