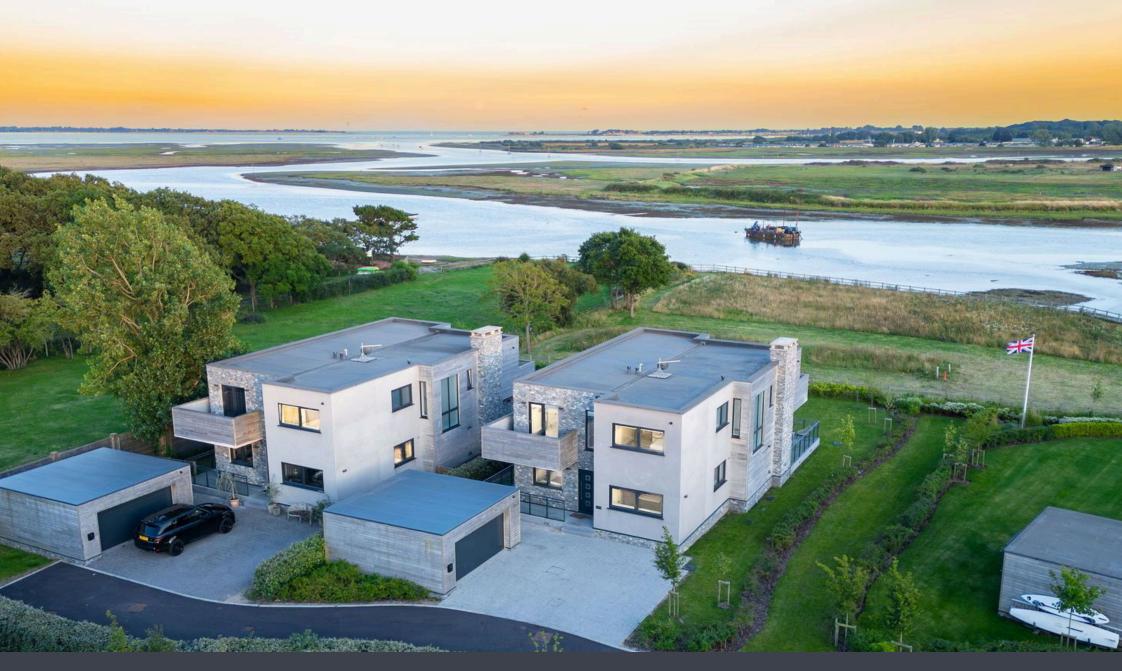

## Yachthaven, Hayling Island, Hampshire, PO11 £4,850PCM (Deposit: £5,596)

**1** 5 **1** 3 **2** 2

Tax Band: H Furnished: Unfurnished

Experience unparalleled luxury at Yachthaven, Hayling Island's exclusive gated waterside development. This newly built, fivebedroom detached home offers stunning views of Mill Rythe and Chichester Harbour. Crafted by a reputable builder, the property features a spacious kitchen with Silestone worktops, a versatile study/playroom, and a utility room with Bosch appliances. The living room opens to wrap-around boardwalks, blending indoor and outdoor living. Ascend the solid ash staircase to find five double bedrooms, two with balconies, and three opulent bathrooms with Saloni tiles and Hansgrohe fittings. Enjoy smart home automation, underfloor heating, air conditioning, and 1 GB fibre connectivity. The private garden with pontoon access is a sailor's dream, complemented by a double garage. Located between Chichester and Portsmouth, this serene retreat offers easy access to sailing facilities, local amenities, and transport links.