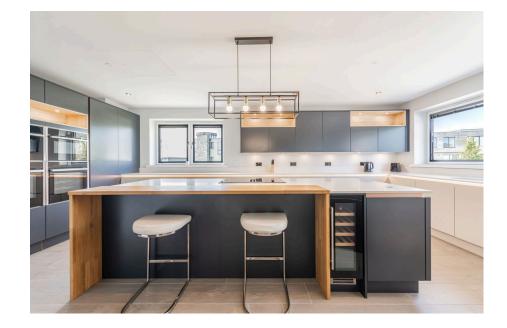

## Yachthaven, Hayling Island, Hampshire, PO11 £4,850PCM (Deposit: £5,596)

**1** 5 **1** 3 **2** 2

Tax Band: H Furnished: Unfurnished

Experience unparalleled luxury at Yachthaven, Hayling Island's exclusive gated waterside development. This newly built, fivebedroom detached home offers stunning views of Mill Rythe and Chichester Harbour. Crafted by a reputable builder, the property features a spacious kitchen with Silestone worktops, a versatile study/playroom, and a utility room with Bosch appliances. The living room opens to wrap-around boardwalks, blending indoor and outdoor living. Ascend the solid ash staircase to find five double bedrooms, two with balconies, and three opulent bathrooms with Saloni tiles and Hansgrohe fittings. Enjoy smart home automation, underfloor heating, air conditioning, and 1 GB fibre connectivity. The private garden with pontoon access is a sailor's dream, complemented by a double garage. Located between Chichester and Portsmouth, this serene retreat offers easy access to sailing facilities, local amenities, and transport links.