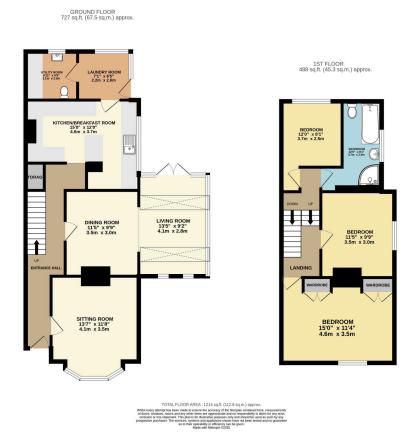

## Pretoria Road, Hedge End, Southampton, SO30

Guide Price £400,000

- No Forward Chain
- Three Well Proportioned Bedrooms
- Spacious Kitchen/Breakfast Room Perfect For Entertaining
- Off Road Parking For Multiple Vehicles
- Walking Distance To Hedge End Village

- Extended Semi-Detached Family Home
- Harmonious Blend Of Original Features & Contemporary Style
- Versatile Living Accommodation With Multiple Reception Rooms
- Enclosed Rear Garden With Side Gated Access