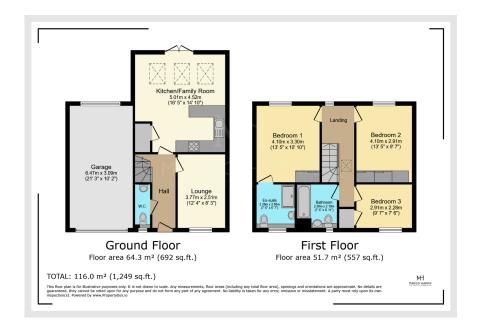

## **Welcome to Belmere Drive!**

This charming three-bedroom home is nestled in a peaceful culde-sac, offering a serene and private setting. The ground floor features a spacious, open-plan kitchen, dining, and family area, ideal for socialising and entertaining. Double doors leading to a west-facing garden, this space is filled with natural light, perfect for indoor outdoor living. The modern kitchen has been upgraded and is equipped with integrated appliances, including a fridge/freezer and dishwasher, for added convenience. A cosy lounge and a stylish WC complete the downstairs layout.

Upstairs, you'll find two generously sized double bedrooms and a comfortable single bedroom. The master suite boasts an en suite bathroom and fitted wardrobes, providing both luxury and ample storage. Outside, the rear garden is fully enclosed and predominantly laid to lawn, with a patio area extending from the kitchen/family room, ideal for outdoor dining and relaxation with added side access. The property also benefits from a carport and driveway, ensuring convenient parking.