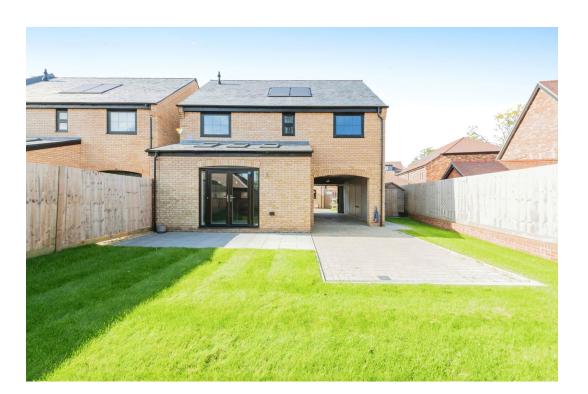

Upstairs, you'll find two generously sized double bedrooms and a comfortable single bedroom. The master suite boasts an en suite bathroom and fitted wardrobes, providing both luxury and ample storage. Outside, the rear garden is fully enclosed and predominantly laid to lawn, with a patio area extending from the kitchen/family room, ideal for outdoor dining and relaxation with added side access. The property also benefits from a carport and driveway, ensuring convenient parking.