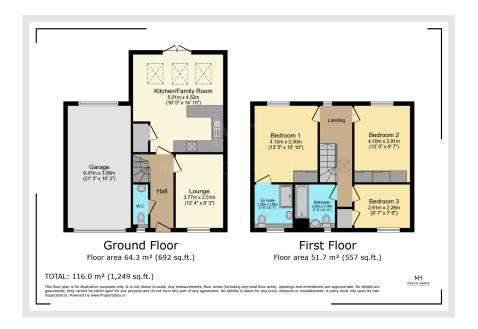

## **Welcome to Belmere Drive!**

This charming three-bedroom home is nestled in a peaceful culde-sac, offering a serene and private setting. The ground floor features a spacious, open-plan kitchen, dining, and family area, ideal for socialising and entertaining. Double doors leading to a west-facing garden, this space is filled with natural light, perfect for indoor outdoor living. The modern kitchen has been upgraded and is equipped with integrated appliances, including a fridge/freezer and dishwasher, for added convenience. A cosy lounge and a stylish WC complete the downstairs layout.

Upstairs, you'll find two generously sized double bedrooms and a comfortable single bedroom. The master suite boasts an en suite bathroom and fitted wardrobes, providing both luxury and ample storage. Outside, the rear garden is fully enclosed and predominantly laid to lawn, with a patio area extending from the kitchen/family room, ideal for outdoor dining and relaxation with added side access. The property also benefits from a carport and driveway, ensuring convenient parking.