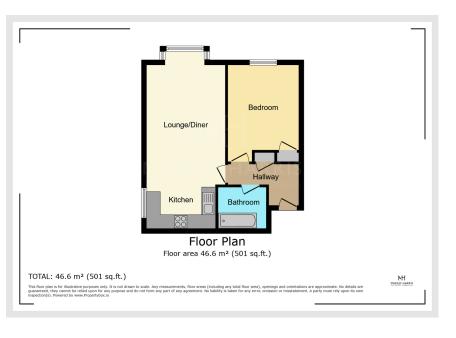

## **Kingston Court, Romsey Road, Maybush, SO16** Guide Price £150,000

🍋 1 🎦 1 🚍 1

- Ground Floor Apartment
- Recently Refurbished
- Refitted Kitchen With Appliances
- Allocated Parking

• Visitor Parking

One Double Bedroom

- Close Proximity To General Hospital
- Perfect Investment Or First Time Buy

Welcome To Kingston Court! This refurbished, one bedroom apartment is situated on the ground floor and has the added benefit of a refitted kitchen. Set within close proximity to the Southampton General Hospital, this would make an ideal investment or first time buy. This property needs to be seen to be appreciated.