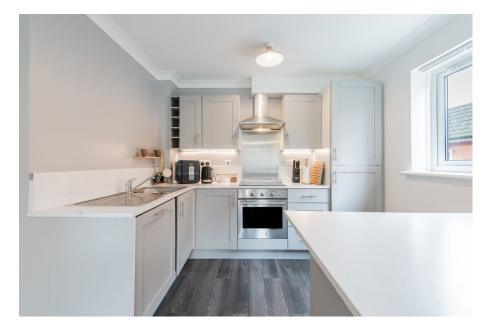

## **Kingston Court, Romsey Road, Maybush, SO16** Guide Price £150,000

🍋 1 🎦 1 🚍 1

- Ground Floor Apartment
- Recently Refurbished
- Refitted Kitchen With Appliances
- Allocated Parking

• Visitor Parking

One Double Bedroom

- Close Proximity To General Hospital
- Perfect Investment Or First Time Buy

Welcome To Kingston Court! This refurbished, one bedroom apartment is situated on the ground floor and has the added benefit of a refitted kitchen. Set within close proximity to the Southampton General Hospital, this would make an ideal investment or first time buy. This property needs to be seen to be appreciated.