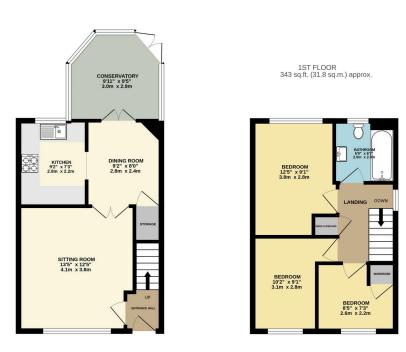

- Spacious Semi-Detached Family Home
- Beautifully Presented Throughout
- Westerly Facing Rear Garden With Side Gated Access
- Ample Off Road Parking For Multiple Vehicles

GROUND FLOOR 427 sq.ft. (39.7 sq.m.) approx.

TOTAL FLOOR AREA: 770 sq.ft. (71.5 sq.m.) approx. While revery attempt has been made to ensure the accuracy of the footpin contained here, measurements of doors, window, rooms and any other times are approximite and no responsibility taken for any error, emission or metatoment. This plans is for thiostaffer appropries only and footbaffer used as such by any respective parchases. This plans is the thiostaffer appropries only and footbaffer to the other as to be there called your one begins and the second bar of the other as to be there called your other plans.