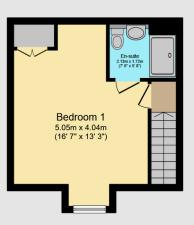

Ground Floor Floor area 43.7 m² (470 sq.ft.)

Floor area 43.7 m² (470 sq.ft.)

Second Floor Floor area 27.3 m² (294 sq.ft.)

TOTAL: 114.7 m<sup>2</sup> (1,234 sq.ft.)

This floor plan is for illustrative purposes only. It is not drawn to scale. Any measurements, floor areas (including any total floor area), openings and orientations are approximate. No details are guaranteed, they cannot be relied upon for any purpose and do not form any part of any agreement. No liability is taken for any error, omission or misstatement. A party must rely upon its own inspection(s). Powered by www.Propertybox.lo