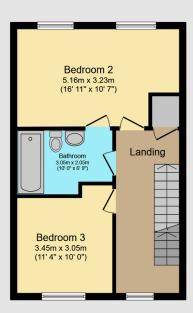

Ground Floor Floor area 43.7 m² (470 sq.ft.)

Floor area 43.7 m² (470 sq.ft.)

Second Floor Floor area 27.3 m² (294 sq.ft.)

TOTAL: 114.7 m<sup>2</sup> (1,234 sq.ft.)

This floor plan is for illustrative purposes only. It is not drawn to scale. Any measurements, floor areas (including any total floor area), openings and orientations are approximate. No details are guaranteed, they cannot be relied upon for any purpose and do not form any part of any agreement. No liability is taken for any error, omission or misstatement. A party must rely upon its own inspection(s). Powered by www.Propertybox.lo