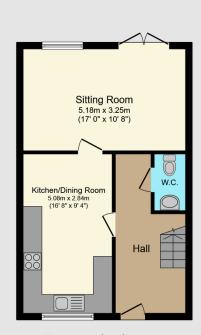

Ground Floor Floor area 43.7 m² (470 sq.ft.)

Floor area 43.7 m² (470 sq.ft.)

Second Floor Floor area 27.3 m² (294 sq.ft.)

TOTAL: 114.7 m<sup>2</sup> (1,234 sq.ft.)

This floor plan is for illustrative purposes only. It is not drawn to scale. Any measurements, floor areas (including any total floor area), openings and orientations are approximate. No details are guaranteed, they cannot be relied upon for any purpose and do not form any part of any agreement. No liability is taken for any error, omission or misstatement. A party must rely upon its own inspection(s). Powered by www.Propertybox.lo