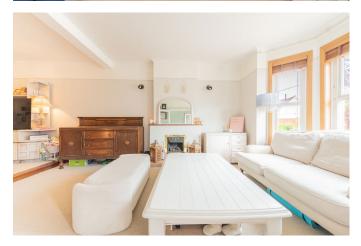

- Sizeable Sitting Room Measuring 27ft In Length
- Array Of Period Features
- Driveway Parking For Two Vehicles
- Walking Distance To West End Village
- Gas Central Heating & Double Glazed Windows

Phone: 02381 733330

Nestled within a short stroll to West End Village, this charming period family home built in 1929 which offers a delightful blend of character and modern convenience. From the moment you step inside, the warmth and charm of this property are evident, with its original features such as a cozy fireplace, high ceilings, and elegant bay windows.