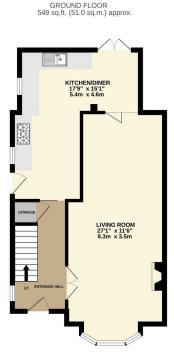

BATHROOM
3.5m x 2.5m
BEDROOM
13\*6\* x 9\*9\*
4.1m x 3.0m

LANDING
BEDROOM
1111\* x 115\*
3.5m x 3.5m

1ST FLOOR 445 sq.ft. (41.4 sq.m.) approx.

White every attempt has been made to ensure the accuracy of the floopian contained here, measurement of docs, sections, come and they other than the programmate and containing the containing and containing the containing and contai