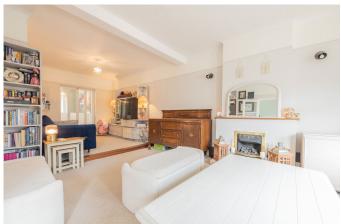

- Sizeable Sitting Room Measuring 27ft In Length
- Array Of Period Features
- Driveway Parking For Two Vehicles
- Walking Distance To West End Village
- Gas Central Heating & Double Glazed Windows

Phone: 02381 733330

Nestled within a short stroll to West End Village, this charming period family home built in 1929 which offers a delightful blend of character and modern convenience. From the moment you step inside, the warmth and charm of this property are evident, with its original features such as a cozy fireplace, high ceilings, and elegant bay windows.