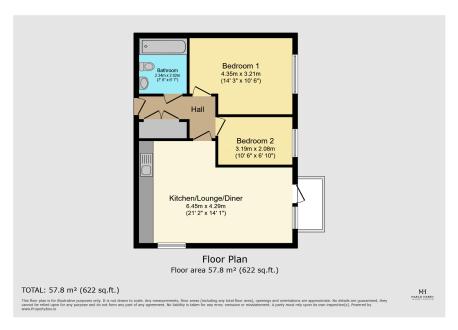

## Television House, Meridian Way, Southampton, SO14

Offers Over £220,000

- Two Bedroom Apartment
- Meridian Waterside Development
- Stunning Balcony

- Water Views
- Three- Piece Bathroom
- Open Plan Living
- High Spec Kitchen
- Allocated Parking