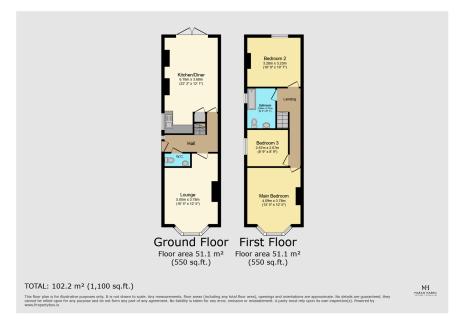

## Burlington Road, Southampton, SO15

Guide Price £350,000

- No Forward Chain
- Re- Wired and Re- Plumbed
- Open Plan Kitchen With Dining Area
- Separate Lounge To Front

• Downstairs W/C

- Three First Floor Bedrooms
- Four piece Bathroom With Shower & Bath
- Permit Parking
- Landscaped Rear Gardens
- Call To View

Welcome To Burlington Road! The epitome of luxury, available at a competitive price and with NO FORWARD CHAIN. This fantastic home has been fully refurbished by the current owners and now has the added benefit of a stunning open plan kitchen/ diner. There is a beautiful lounge with bay window to the front aspect, complimented by a downstairs W/C. Upstairs offers three fantastic bedrooms, four piece bathroom and the rear garden has been landscaped. Whether you are a first time buyer looking to live in the centre of Southampton, or an investor looking for a high yielding investment, this property needs to be viewed to be appreciated.