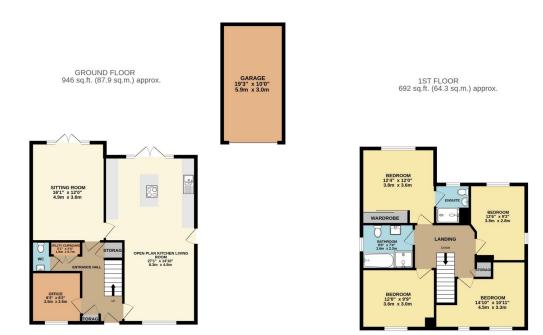

TOTAL FLOOR AREA: 1637 sq.ft. (152.1 sq.m.) approx. White every attempt has been made to instane the accuracy of the flooplan contained here, measurements of door, watering has been made to instance the provide only watering the service measurement. The plan is not instantine purposed only watering the used as such by any prospective purchase. The services, systems and againcres shown have not been tested and no guarantee as to the measurement. The plan is not advert the service of any service provide the service of any prospective purchase. The services, systems and againcres shown have not been tested and no guarantee as to the measurement.