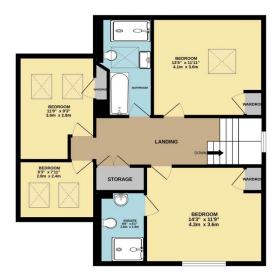

GROUND FLOOR 790 sq.ft. (73.4 sq.m.) approx.

Phone: 02381 733330

TOTAL FLOOR AREA: 1561 sq.ft. (145.0 sq.m.) approx.

Whilst every attempt has been made to ensure the accuracy of the foorplan contained here, measurements of doors, windows, comes and any other thems are approximate and no responsibility is taken for any error, omission or mis-statement. This plan is for illustrative purposes only and should be used as such by any prospective purchaser. The services, systems and appliances shown have not been tested and no guarantee as to their operability or efficiency can be given.

The first floor houses all four double bedrooms, with the master bedroom benefiting from an ensuite shower. Additionally, there is a luxurious four-piece bathroom suite to cater to the family's needs. The front of the property provides off-road parking for 3-4 vehicles, while the enclosed rear garden, accessible via side gates, offers a safe and private outdoor space.