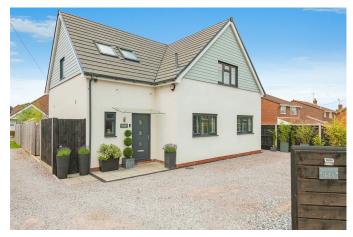

## St Johns Road, Hedge End, Southampton, SO30

Guide Price £575,000

- Exquisitely Presented Detached Family Home
- Open Plan Kitchen Dining Room Perfect For Entertaining
- Newly Built In 2021
- Sizeable Driveway With Ample Space For Four Vehicles
- Excellent Environmental Credentials -EPC Rating 91

Made with Metoropic K2024

Welcome To Greendale!! Built in 2021, this exquisitely presented four double-bedroom detached house on St John's Road offers the perfect family-friendly home. The property boasts a spacious open-plan kitchen and dining room, featuring a kitchen island with quartz worktops and a range of integrated appliances. Complementing the open-plan area is a sizeable sitting room, a convenient utility room, and a downstairs toilet.

The first floor houses all four double bedrooms, with the master bedroom benefiting from an ensuite shower. Additionally, there is a luxurious four-piece bathroom suite to cater to the family's needs. The front of the property provides off-road parking for 3-4 vehicles, while the enclosed rear garden, accessible via side gates, offers a safe and private outdoor space.