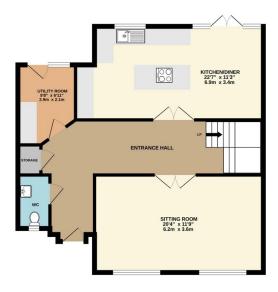

GROUND FLOOR 790 sq.ft. (73.4 sq.m.) approx.

Phone: 02381 733330

TOTAL FLOOR AREA: 1561 sq.ft. (145.0 sq.m.) approx.

Whilst every attempt has been made to ensure the accuracy of the foorplan contained here, measurements of doors, windows, comes and any other thems are approximate and no responsibility is taken for any error, omission or mis-statement. This plan is for illustrative purposes only and should be used as such by any prospective purchaser. The services, systems and appliances shown have not been tested and no guarantee as to their operability or efficiency can be given.

Made with Metoropic K2024

Welcome To Greendale!! Built in 2021, this exquisitely presented four double-bedroom detached house on St John's Road offers the perfect family-friendly home. The property boasts a spacious open-plan kitchen and dining room, featuring a kitchen island with quartz worktops and a range of integrated appliances. Complementing the open-plan area is a sizeable sitting room, a convenient utility room, and a downstairs toilet.

The first floor houses all four double bedrooms, with the master bedroom benefiting from an ensuite shower. Additionally, there is a luxurious four-piece bathroom suite to cater to the family's needs. The front of the property provides off-road parking for 3-4 vehicles, while the enclosed rear garden, accessible via side gates, offers a safe and private outdoor space.