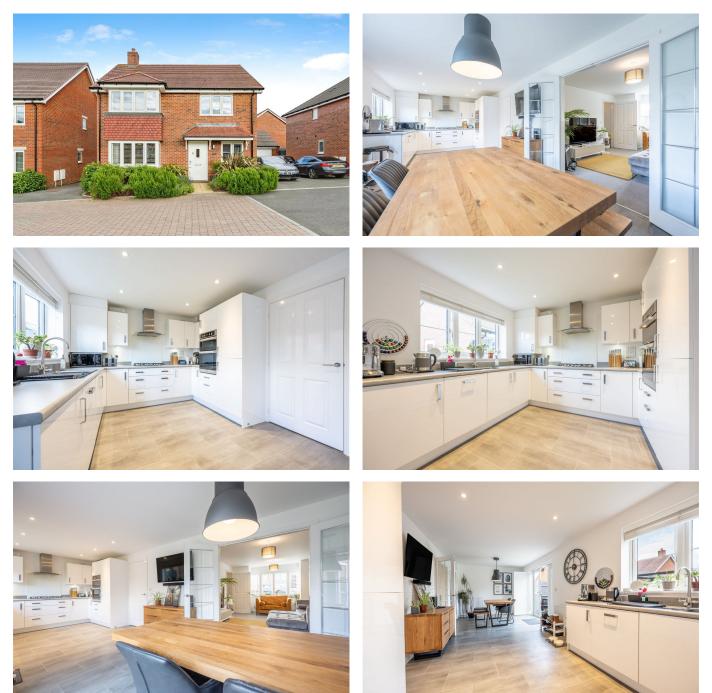

## Appleby Drive, Botley, Southampton, SO32

Guide Price £535,000

🛤 4 🚰 2 🚍 1

Under the Property Misdescription Act 1991 we endeavour to make our sales details accurate and reliable but they should not be relied upon as statements or representations of fact and they do not constitute any part of an offer of contract. The seller does not make any representations to give any warranty in relation to the property and we have no authority to do so on behalf of the seller. Services, fittings and equipment referred to in the sales details have not been tested (unless otherwise stated) and no warranty can be given as to their condition. We strongly recommend that all the information which we provide about the property is verified by yourself or your advisers. Under the Estate Agency Act 1991 you will be required to give us financial information in order to verify you financial position before we can recommend any offer to the vendor.

- Built By Bovis Homes In 2019
- Four Generously Sized Bedrooms
- Spacious Sitting Room With Bay Window
- En-Suite Shower Room To Master Bedroom
- Driveway For Multiple Cars & Detached Garage With Power

- Immaculate Detached Family Home
- Open Plan Kitchen Dining Room
- Home Office & Downstairs Toilet
- Situated On A No Through Road
- Enclosed Rear Garden With Side Gated Access

TOTAL FLOOR AREA: 1475 sq.ft. (137.0 sq.m.) approx. White every attempt has been nude to ensure the accuracy of the floopfan contained here, measurements, conscion or me-selement. This pain is full initiative proposed over and should be used as such a sign prospective purchaser. The service, systems and appliances shown have not been tested and no guarantee as to their operating or effective, on be given.

Welcome To Appleby Drive! Step into luxury and comfort with this exquisite four-bedroom detached family home built by Bovis Homes in 2019. Set in a charming neighbourhood, this property boasts a spacious driveway capable of accommodating multiple vehicles, providing both convenience and ample parking space. Additionally, a detached garage with power ensures not only secure parking but also additional storage options. The ground floor seamlessly combines practicality and style, featuring an open kitchen/dining room that invites family gatherings and social events. The inviting sitting room provides a cosy retreat, while a dedicated home office caters to the demands of remote work. The convenience of a downstairs toilet adds a thoughtful touch to the overall layout. Venture upstairs to discover four generously sized bedrooms, each meticulously designed to offer comfort and tranquility.