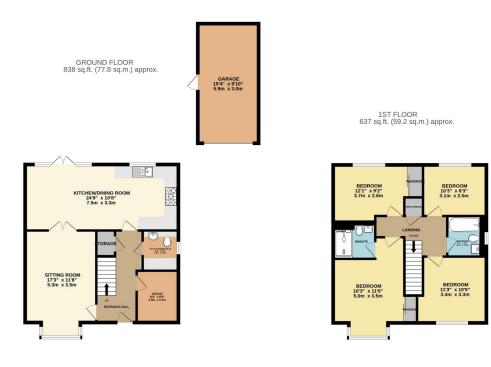

- Immaculate Detached Family Home
- Open Plan Kitchen Dining Room
- Home Office & Downstairs Toilet
- Situated On A No Through Road
- Enclosed Rear Garden With Side Gated Access

TOTAL FLOOR AREA: 1475 sq.ft. (137.0 sq.m.) approx. White every attempt has been nude to ensure the accuracy of the floopfan contained here, measurements, conscion or me-selement. This pain is full initiative proposed over and should be used as such a sign prospective purchaser. The service, systems and appliances shown have not been tested and no guarantee as to their operating or effective, on be given.