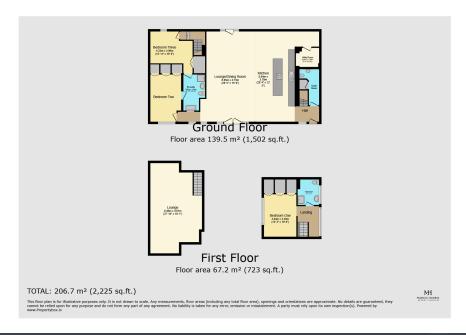

## Winchester Road, Waltham Chase, Southampton, SO32

Guide Price £900,000

- Grade II listed barn conversion
- · State-of-the-art kitchen
- Three generously sized double bedrooms
- An elegant mezzanine sitting · room with a vaulted ceiling
- Situated in the charming village of Waltham Chase