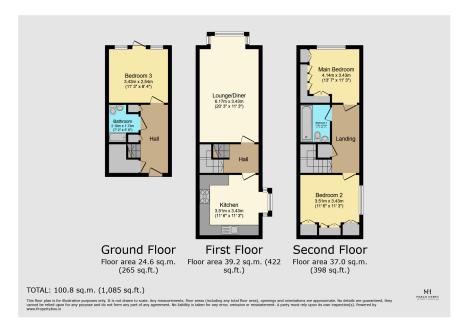

Welcome To Moorhead Court! NO FORWARD CHAIN! Are you an avid sailor looking for a well presented house, that has a mooring and is an ideal lock up and go? This is the most competitively priced property in the area to include a 12m berth. Located in a private courtyard, set over three floors and with the added benefit of some recent renovation works and newly fitted carpets throughout. This home has direct water views to all floors and needs to be viewed to be appreciated. There are no better gardens in Southampton during the Summer, a sun trap with direct water views. The accommodation is versatile and offers up to three bedrooms, open plan lounge/ diner and bespoke American diner style kitchen.