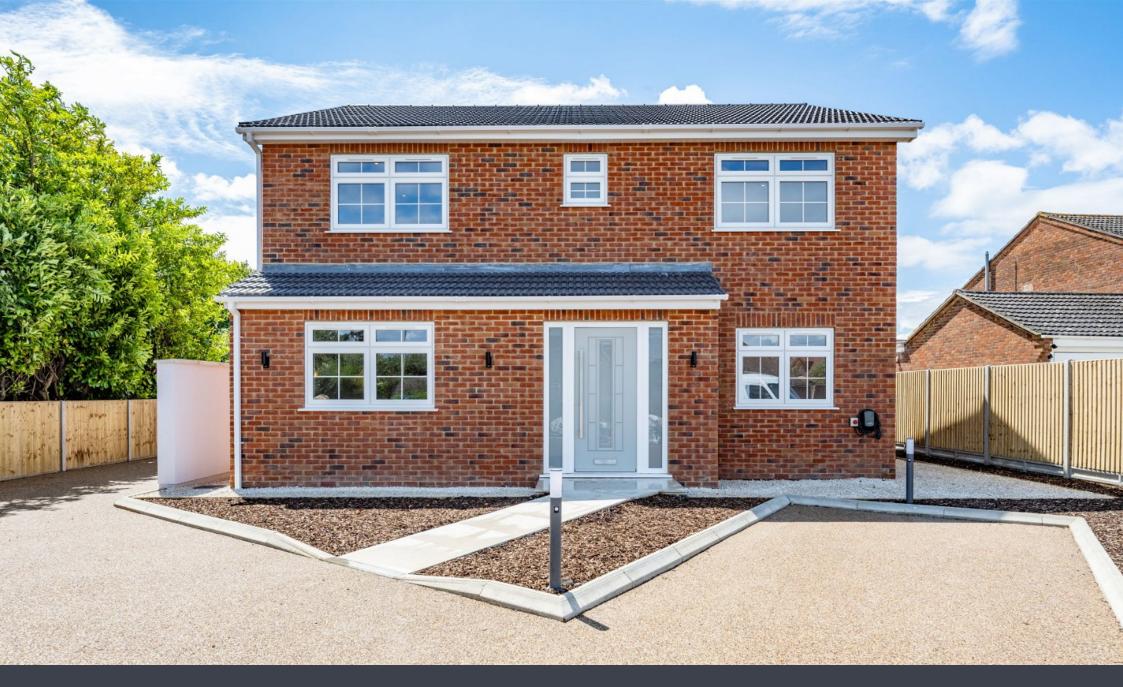

## Guide Price £740,000

- Stunning Detached Family
  Beautiful Kitchen Diner Home
- Separate Utility Room For Practicality
- Family Bathroom To Rival Most High End Hotels
- Solar Panels, Battery Storage & Heat Pump
- Resin Driveway & Parking

- With Bi- Fold Doors
- Two En- Suites To Master & Bed Two
- Additional Downstairs Reception Room
- 10 Years Builders Warranty
- Call To View

Welcome To Chapel Lane! This bespoke, one of a kind home offers four fantastic double bedrooms, with two en-suite shower rooms, with a level of finish and attention to detail, rarely seen in the local market place. Downstairs offers a beautiful lounge to the front aspect and double doors open from the hallway to a beautiful kitchen/ diner with doors opening to the private garden. Other benefits include a resin driveway to the front aspect, air source heat pump, fully fitted kitchen and utility, all covered by a 10 year builders warranty. This stunning home needs to be viewed to be appreciated.