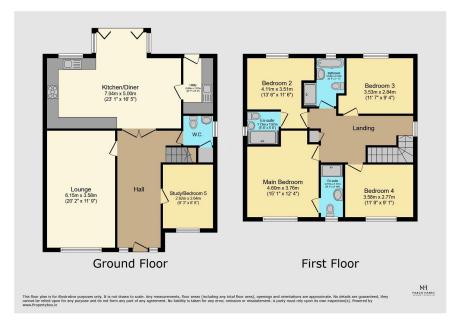

- With Bi- Fold Doors
- Two En- Suites To Master & Bed Two
- Additional Downstairs Reception Room
- 10 Years Builders Warranty
- Call To View

Welcome To Chapel Lane! This bespoke, one of a kind home offers four fantastic double bedrooms, with two en-suite shower rooms, with a level of finish and attention to detail, rarely seen in the local market place. Downstairs offers a beautiful lounge to the front aspect and double doors open from the hallway to a beautiful kitchen/ diner with doors opening to the private garden. Other benefits include a resin driveway to the front aspect, air source heat pump, fully fitted kitchen and utility, all covered by a 10 year builders warranty. This stunning home needs to be viewed to be appreciated.