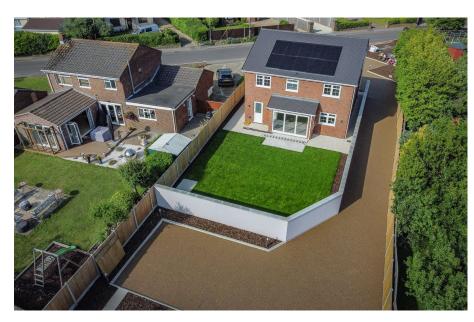

## Guide Price £740,000

- Stunning Detached Family
  Beautiful Kitchen Diner Home
- Separate Utility Room For Practicality
- Family Bathroom To Rival Most High End Hotels
- Solar Panels, Battery Storage & Heat Pump
- Resin Driveway & Parking

- With Bi- Fold Doors
- Two En- Suites To Master & Bed Two
- Additional Downstairs Reception Room
- 10 Years Builders Warranty
- Call To View

Welcome To Chapel Lane! This bespoke, one of a kind home offers four fantastic double bedrooms, with two en-suite shower rooms, with a level of finish and attention to detail, rarely seen in the local market place. Downstairs offers a beautiful lounge to the front aspect and double doors open from the hallway to a beautiful kitchen/ diner with doors opening to the private garden. Other benefits include a resin driveway to the front aspect, air source heat pump, fully fitted kitchen and utility, all covered by a 10 year builders warranty. This stunning home needs to be viewed to be appreciated.