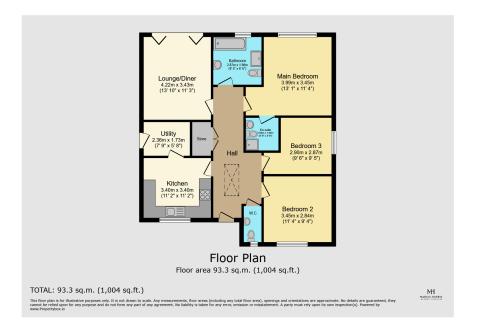

Welcome To Chapel Lane! This brand new bungalow offers some of the highest specifications available in the local property market. From the resin driveway, built- in appliances, down to the finer detail of the skirting boards and micro- cement lined bathroom and en- suite. The development itself offers just two properties, created by a developer that has gone above and beyond to offer a quality product for years to come. Benefits of this fantastic home include a skylight in the hallway for the bright and airy feel, three double bedrooms which offer versatility, a fantastic lounge with bi- fold doors overlooking the private garden and a 10 years builders warranty to give added peace of mind. This stunning home really needs to be viewed to be appreciated.

- Brand New Detached Bungalow
- Beautiful Lounge With Bi-Fold Doors & Garden Views
- Solar Panels With Battery Storage
- Underfloor Heating
- 10 Year Builders Warranty

- Three Flexible Bedrooms With En- Suite To Master
- High Specification Kitchen With Appliances & Separate Utility
- Air Source Heat Pump
- Resin Driveway With 20 Year Warranty
- AVAILABLE NOW!