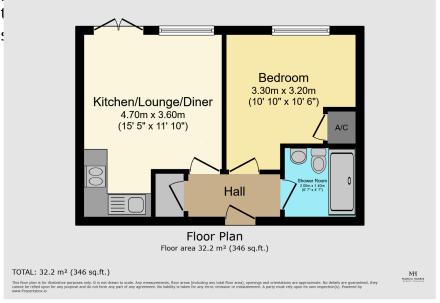

## Chapel Annex, 8 Anglesea Terrace, Southampton, Hampshire, SO14 5BL

Guide Price £130,000

- Stunning First Floor Apartment
- Open Plan Living Area
- Access To Balcony

- One Bedroom
- Refitted Kitchenette
- Fantastic City Centre Location
- Available With White Goods
  Call For Further Details
  & Furnishings

Marco Harris are delighted to offer this SUPERB first floor one bedroom apartment located in Central Southampton. Walking distance to Southampton's famous West Quay Shopping Centre & Ocean Village this location provides an array of local amenities. In Ocean Village itself you can enjoy some marina view dining at the HarBAR on 6th, Blue Jasmine & Banana Wharf just to name a few. If eating out is high on the agenda, then we highly recommend Bacaro for its outstanding Tapas style dishes, Sunday Roasts and Cocktails. In the other direction and also within walking distance you can find yourself on Oxford Street, arguably one of Southampton's most famous food & drink districts with plenty of award-winning food and great city vibes. The property itself needs little introduction. as you can see from