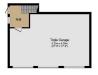

Floor area 107.3 sq.m. (1,155 sq.ft.) approx

**Garage Ground Floor** Floor area 46.8 sq.m. (504 sq.ft.) approx

Phone: 02381 733330

**Garage First Floor** Floor area 51.7 sq.m. (556 sq.ft.) approx

Total floor area 330.7 sq.m. (3,559 sq.ft.) approx This Floor Plan is for illustration purposes only and may not be representative of the property. The position and size of doors, windows and other features are approximate. Unauthorized reproduction prohibited. © Property-RCX