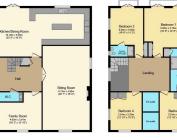

Floor area 107.3 sq.m. (1,155 sq.ft.) approx

**Garage Ground Floor** Floor area 46.8 sq.m. (504 sq.ft.) approx

Phone: 02381 733330

**Garage First Floor** Floor area 51.7 sq.m. (556 sq.ft.) approx

Total floor area 330.7 sq.m. (3,559 sq.ft.) approx This Floor Plan is for illustration purposes only and may not be representative of the property. The position and size of doors, windows and other features are approximate. Unauthorized reproduction prohibited. © Property-RCX