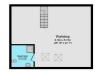

Floor area 107.3 sq.m. (1,155 sq.ft.) approx

**Garage Ground Floor** Floor area 46.8 sq.m. (504 sq.ft.) approx

Phone: 02381 733330

**Garage First Floor** Floor area 51.7 sq.m. (556 sq.ft.) approx

Total floor area 330.7 sq.m. (3,559 sq.ft.) approx This Floor Plan is for illustration purposes only and may not be representative of the property. The position and size of doors, windows and other features are approximate. Unauthorized reproduction prohibited. © Property-RCX