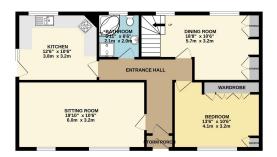

AIRING CUPBOARD BEDROOM 133" × 129" Lowit BEDROOM 133" × 239" 4.0m × 3.3m

1ST FLOOR 289 sq.ft. (26.8 sq.m.) approx.

GROUND FLOOR 788 sq.ft. (73.2 sq.m.) approx.

TOTAL FLOOR AREA: 1076 sqf.11, (100.0 sq.m), approx. White very water the two-maints enter and square strategies and squares and squares